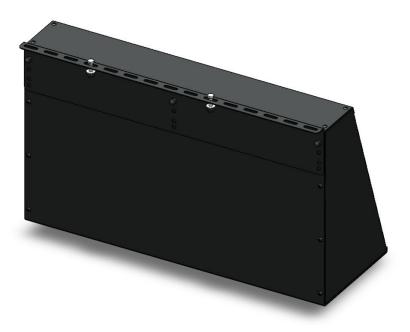

differ slightly from the times we have recommended.



Service Enquiries email queries@alu-cab.com



### **Installation Instructions**

1.1

#### Tools & Items Required

13mm Ring Spanner/Socket Ratchet

1.2

#### Fasteners Supplied

| Canopy Cupboard            | 1 |
|----------------------------|---|
| Rev C MOUNTING BRACKET     | 1 |
| BOTTOM MOUNTING BRACKET    | 3 |
| M8 FLAT WASHER             | 1 |
| N8 Nyloc Nut               | 1 |
| M8x20 CUP SQUARE BOLT      | 3 |
| M8x20 Hex Head Bolt        | 6 |
| M6 Flat Washer             | 6 |
| M6x20 Button Head Screw    | 3 |
| M6 Nyloc Nut               | 3 |
| M8x35 HEX BOLT             | 2 |
| M8 Nut Cap Plastic Nut Cap | 1 |
| M6 Nut Cap Plastic Nut Cap | 3 |
|                            |   |



## **Installation Instructions**







# **Assembled Canopy Cupboard**





### **Bottom Brackets**

Bottom Brackets Assembled using M8 Hex Bolts into the nut Slot and M8 Cup square bolts into the canopy Cupboard.

There are slots to adjust the position of the cupboard brackets to clear the canopy load bin brackets.





## **Top Bracket**

Top Bracket Assembled. Use M6x20 Button Head screws to bolt Bracket to the Cupboard and M8 Bolt Bracket to the Canopy Frame roof as shown. Bracket is height adjustable to suit multiple canopies.

Remember to fit plastic nut caps over the nyloc nuts





# **Assembled Canopy Cupboard**



Photo of Canopy cupboard fitted into canopy.