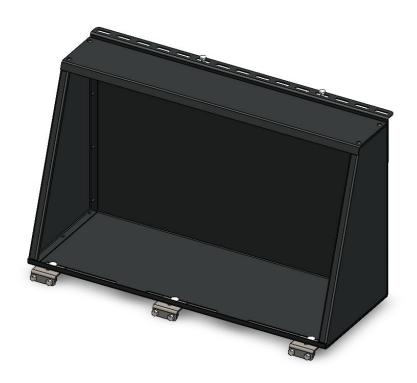

ay differ slightly from the times we have recommended.



Service Enquiries email queries@alu-cab.com



### **Installation Instructions**

1.1

#### Tools & Items Required

13mm Ring Spanner/Socket Ratchet

1.2

#### Fasteners Supplied

| Canopy Cupboard            | 1 |
|----------------------------|---|
| Rev C MOUNTING BRACKET     | 1 |
| BOTTOM MOUNTING BRACKET    | 3 |
| M8 FLAT WASHER             | 1 |
| N8 Nyloc Nut               | 1 |
| M8x20 CUP SQUARE BOLT      | 3 |
| M8x20 Hex Head Bolt        | 6 |
| M6 Flat Washer             | 6 |
| M6x20 Button Head Screw    | 3 |
| M6 Nyloc Nut               | 3 |
| M8x35 HEX BOLT             | 2 |
| M8 Nut Cap Plastic Nut Cap | 1 |
| M6 Nut Cap Plastic Nut Cap | 3 |
|                            |   |



## **Installation Instructions**







# **Assembled Canopy Cupboard**





### **Bottom Brackets**

Bottom Brackets Assembled using M8 Hex Bolts into the nut Slot and M8 Cup square bolts into the canopy Cupboard.

There are slots to adjust the position of the cupboard brackets to clear the canopy load bin brackets.





## **Top Bracket**

Top Bracket Assembled. Use M6x20 Button Head screws to bolt Bracket to the Cupboard and M8 Bolt Bracket to the Canopy Frame roof as shown. Bracket is height adjustable to suit multiple canopies.

Remember to fit plastic nut caps over the nyloc nuts





# **Assembled Canopy Cupboard**



Photo of Canopy cupboard fitted into canopy.