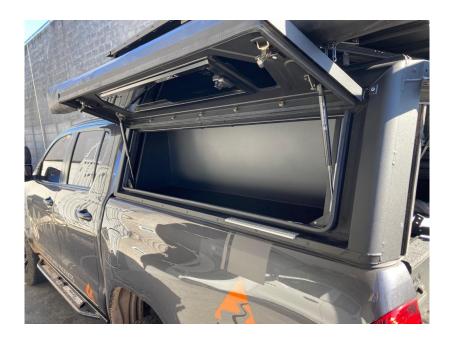

c Nut               | 3 |
| M8x35 HEX BOLT             | 2 |
| M8 Nut Cap Plastic Nut Cap | 1 |
| M6 Nut Cap Plastic Nut Cap | 3 |
|                            |   |



## **Installation Instructions**







# **Assembled Canopy Cupboard**





### **Bottom Brackets**

Bottom Brackets Assembled using M8 Hex Bolts into the nut Slot and M8 Cup square bolts into the canopy Cupboard.

There are slots to adjust the position of the cupboard brackets to clear the canopy load bin brackets.





## **Top Bracket**

Top Bracket Assembled. Use M6x20 Button Head screws to bolt Bracket to the Cupboard and M8 Bolt Bracket to the Canopy Frame roof as shown. Bracket is height adjustable to suit multiple canopies.

Remember to fit plastic nut caps over the nyloc nuts





# **Assembled Canopy Cupboard**



Photo of Canopy cupboard fitted into canopy.