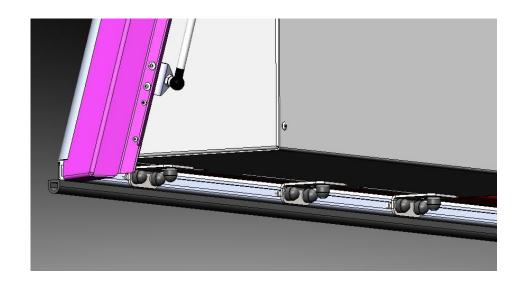

### **Bottom Brackets**

Bottom Brackets Assembled using M8 Hex Bolts into the nut Slot and M8 Cup square bolts into the canopy Cupboard.

There are slots to adjust the position of the cupboard brackets to clear the canopy load bin brackets.