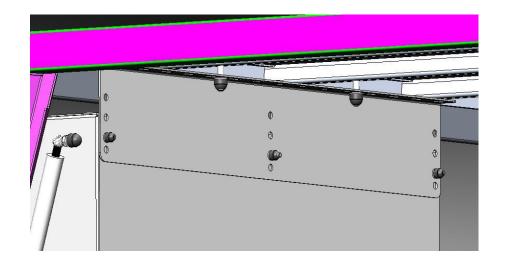

## **Top Bracket**

Top Bracket Assembled. Use M6x20 Button Head screws to bolt Bracket to the Cupboard and M8 Bolt Bracket to the Canopy Frame roof as shown. Bracket is height adjustable to suit multiple canopies.