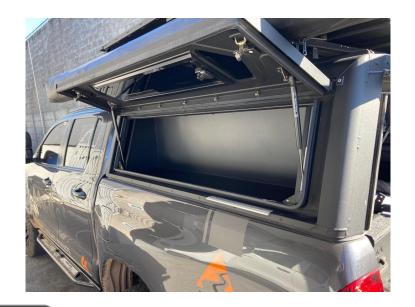

**Installation Instructions**

#### Preliminary information

Installation and fitment instructions includes the tools required, fasteners included in the kit, and the hardware included in the kit.

Please follow the instructions and check installation steps with the images in this document.

Alu-Cab recommends that all sealing work is allowed to cure for 24 hours, after which you may drive the vehicle on normal paved roads. Before driving off-road with your Alu-Cab product or operating your roof conversion, an additional cure period of 48 hours is required.

Failure to follow these instructions will void your warranty. Please ensure that you follow the sealant manufacturers curing time as per their technical data sheet.

These times may differ slightly from the times we have recommended.



Service Enquiries email queries@alu-cab.com



### **Installation Instructions**

1.1

#### Tools & Items Required

13mm Ring Spanner/Socket Ratchet

1.2

#### Fasteners Supplied

| Canopy Cupboard            | 1 |
|----------------------------|---|
| Rev C MOUNTING BRACKET     | 1 |
| BOTTOM MOUNTING BRACKET    | 3 |
| M8 FLAT WASHER             | 1 |
| N8 Nyloc Nut               | 1 |
| M8x20 CUP SQUARE BOLT      | 3 |
| M8x20 Hex Head Bolt        | 6 |
| M6 Flat Washer             | 6 |
| M6x20 Button Head Screw    | 3 |
| M6 Nyloc Nut               | 3 |
| M8x35 HEX BOLT             | 2 |
| M8 Nut Cap Plastic Nut Cap | 1 |
| M6 Nut Cap Plastic Nut Cap | 3 |
|                            |   |



## **Installation Instructions**







# **Assembled Canopy Cupboard**





### **Bottom