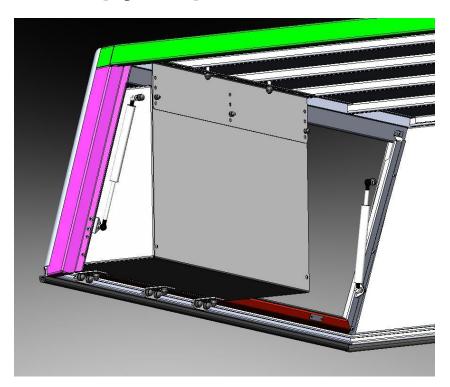

### **Bottom Brackets**

Bottom Brackets Assembled using M8 Hex Bolts into the nut Slot and M8 Cup square bolts into the canopy Cupboard.

There are slots to adjust the position of the cupboard brackets to clear the canopy load bin brackets.

## **Top Bracket**

Top Bracket Assembled. Use M6x20 Button Head screws to bolt Bracket to the Cupboard and M8 Bolt Bracket to the Canopy Frame roof as shown. Bracket is height adjustable to suit multiple canopies.

Remember to fit plastic nut caps over the nyloc nuts