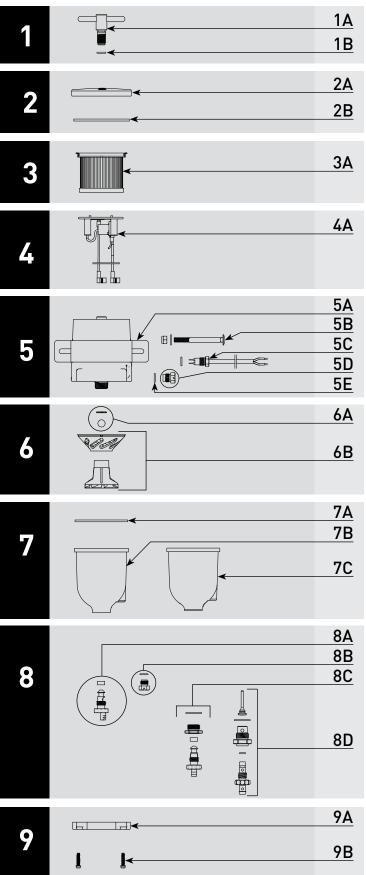

# PARTS

## Turbine - 500FG

|            | Part #                                               | Description                                                                                                                                                                                                                                                        |
|------------|------------------------------------------------------|--------------------------------------------------------------------------------------------------------------------------------------------------------------------------------------------------------------------------------------------------------------------|
| 1A         | RK 11-1945<br>RK23284                                | T-handle Kit - <i>Includes 1B and 2B</i><br><i>Optional -</i> T-handle Vacuum Gauge Kit - <i>For 500FG</i><br><i>Assemblies Manufactured After 2002</i>                                                                                                            |
| 1B         | RK11350                                              | T-handle O-ring                                                                                                                                                                                                                                                    |
| 0.4        | DV 15070                                             | FOOFO Lid Vit Includes 18 and 08                                                                                                                                                                                                                                   |
| 2A         | RK 15078                                             | 500FG Lid Kit - Includes 1B and 2B                                                                                                                                                                                                                                 |
| 2B         |                                                      | Lid Gasket - Included in 10A                                                                                                                                                                                                                                       |
| 3A         | 2010SM-OR<br>2010TM-OR<br>2010PM-OR                  | Replacement Element 2 micron - <i>Includes 1B and 2B</i><br>Replacement Element 10 micron - <i>Includes 1B and 2B</i><br>Replacement Element 30 micron - <i>Includes 1B and 2B</i>                                                                                 |
| 4A         | RK15438-01<br>RK15438-02<br>RK15440-01<br>RK15440-02 | Heater Kit - 12 vdc, 100 watt - <i>Use with 10F</i><br>Heater Kit - 24 vdc, 100 watt - <i>Use with 10F</i><br>Heater Kit - 12 vdc, 100 watt - <i>Includes 5C</i> - <i>Use with 10F</i><br>Heater Kit - 24 vdc, 100 watt - <i>Includes 5C</i> - <i>Use with 10F</i> |
| 5A         | RK15441-02<br>RK 15378                               | Clamp Bracket Kit - <i>Includes (1) Bolt, (1) Washer, and (1) Nut</i><br>Clamp Bracket - <i>Bracket Only</i>                                                                                                                                                       |
| 5B         | RK 11838                                             | Carriage Bolt Kit - Includes (2) Bolt, (2) Washer, and (2) Nut                                                                                                                                                                                                     |
| 5C         | RK 21067                                             | Heater Feed-thru Kit - <i>Includes 5E</i>                                                                                                                                                                                                                          |
| 5D         | RK 11-1679                                           | Feed-thru Plug Kit - Includes 5E                                                                                                                                                                                                                                   |
| 5E         |                                                      | Feed-thru or Plug O-ring - Included in 10A                                                                                                                                                                                                                         |
| 6A         | RK 15010B                                            | Checkball and Gasket Kit                                                                                                                                                                                                                                           |
| 6B         | RK 15010B                                            | Centrifuge and Baffle Kit - <i>Includes 6A and 7A</i>                                                                                                                                                                                                              |
| 0D         | IIK 15015D                                           |                                                                                                                                                                                                                                                                    |
| 7A         | RK15374                                              | Bowl Gasket - Included in 10A                                                                                                                                                                                                                                      |
| 7B         | RK15405                                              | Bowl Kit (2002 to Present) - <i>Includes 7A, 8A and 8B</i><br>**Bowl has 5/8"-11 drain port                                                                                                                                                                        |
| 7C         | RK 15279-01                                          | Bowl Kit (Before 2002) - <i>Includes 7A and 8B</i><br>**Bowl has 7/8"-14 drain port                                                                                                                                                                                |
| 8 <b>A</b> | RK 30476                                             | Self-venting Drain Kit (2002 to Present - Use with 7B)                                                                                                                                                                                                             |
| 8B         | RK 20126                                             | Bowl Plug Kit                                                                                                                                                                                                                                                      |
| 8C         | RK 30488                                             | Self-venting Drain Kit (1993-2002 - Use with 7C)                                                                                                                                                                                                                   |
| 8D         | RK 11780                                             | Drain Assembly Kit (Pre-1993 - Use with 7C)                                                                                                                                                                                                                        |
| 9A         | RK 15035                                             | Bowl Ring Kit (FG - Tan) - Includes 7A                                                                                                                                                                                                                             |
| 9B         | RK 15081                                             | Bowl Fasteners (set of 4)                                                                                                                                                                                                                                          |
|            |                                                      | ·                                                                                                                                                                                                                                                                  |