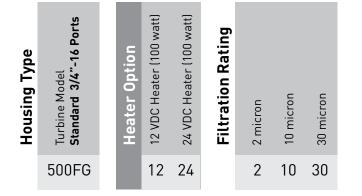

### Turbine Series - 500FG

#### Create a Part Number

DESCRIPTION

| Dimensions:                                    | 500FG2     | 500 Turbine Assy., 2 micron Filter                                            |
|------------------------------------------------|------------|-------------------------------------------------------------------------------|
| 6.50<br>165.1                                  | 500FG10    | 500 Turbine Assy., 10 micron Filter                                           |
|                                                | 500FG30    | 500 Turbine Assy., 30 micron Filter                                           |
| 4.55<br>115.6<br>TO SLOT CENTERS               | 500FG122   | 500 Turbine Assy., 12VDC Heater, 2 micron Filter                              |
|                                                | 500FG1210  | 500 Turbine Assy., 12VDC Heater, 10 micron Filter                             |
|                                                | 500FG1230  | 500 Turbine Assy., 12VDC Heater, 30 micron Filter                             |
|                                                | 500FG242   | 500 Turbine Assy., 24VDC Heater, 2 micron Filter                              |
| 5,17                                           | 500FG2410  | 500 Turbine Assy., 24VDC Heater, 10 micron Filter                             |
|                                                | 500FG2430  | 500 Turbine Assy., 24VDC Heater, 30 micron Filter                             |
|                                                | 3001 02430 | 500 Turbine Assy., 24vbc neater, 50 micron riner                              |
| OUTLET PORT                                    |            |                                                                               |
|                                                |            |                                                                               |
| FG Top                                         |            |                                                                               |
|                                                |            |                                                                               |
|                                                | = Ø 4.15   |                                                                               |
| 4.00                                           |            |                                                                               |
| 4.00<br>CLEARANCE REGOD<br>FOR ELEMENT REMOVAL |            |                                                                               |
|                                                |            |                                                                               |
|                                                |            |                                                                               |
|                                                |            | PORT FOR OPTIONAL 12 VOLT<br>OR 24 VOLT HEATER FEEDTHRU<br>Ø. 32/MB FASTENERS |
|                                                | /          |                                                                               |
|                                                |            |                                                                               |
|                                                | Ļ          | 4.55                                                                          |
|                                                |            | TO SLOT CENTERS                                                               |
|                                                |            | MOUNTING HOLE PATTERN                                                         |
|                                                |            |                                                                               |
| 7.5                                            |            |                                                                               |
|                                                | 6 Ere      |                                                                               |
|                                                |            |                                                                               |
|                                                |            | CLEAR CONTAMINANT BOWL                                                        |
|                                                |            |                                                                               |