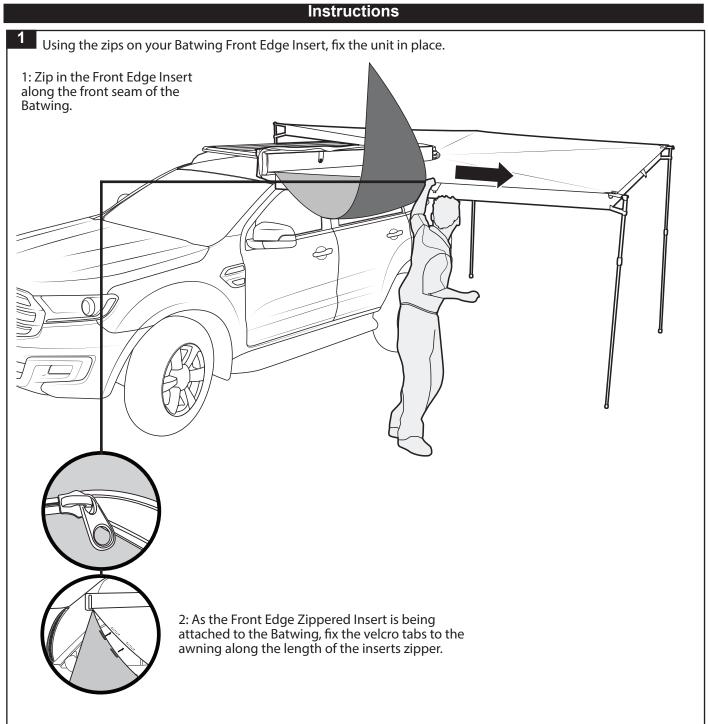

horised By: N.Clarke

These instructions remain the property of Rhino-Rack Australia Pty. Ltd. and may not be used or changed for any other purpose than intended.

Page 1 of 3

Issue No: 02 Issue Date: 23/03/2018

# Rhino-Rack Batwing Front Edge Zippered Insert (31124)

# Parts List

| Item | Component Name                     | Qty | Part  |
|------|------------------------------------|-----|-------|
| 1    | Front Edge Batwing Zippered Insert | 1   | -     |
| 2    | Metal Peg                          | 1   | C909  |
| 3    | Telescopic Support Pole            | 1   | 31106 |
| 4    | Guy Rope                           | 1   | C910  |
| 5    | Bag                                | 1   | -     |
| 6    | Fitting Instruction                | 1   | R469  |



## **Tools Required:**

Mallet



# Rhino-Rack Batwing Front Edge Zippered Insert (31124)