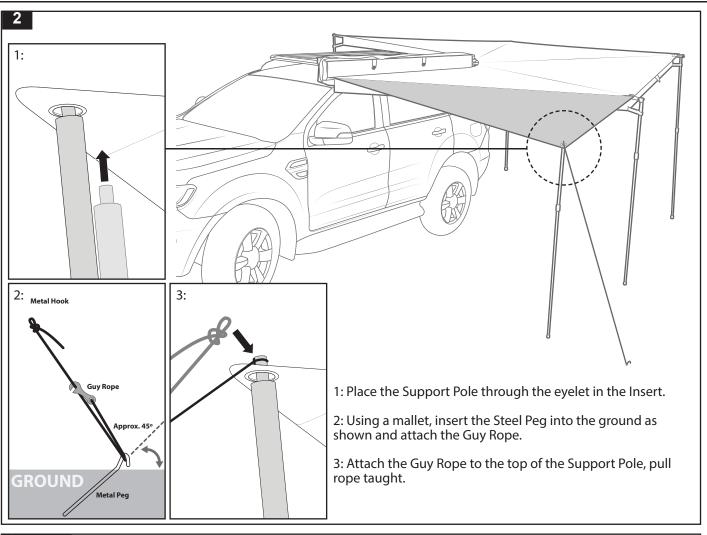

y of Rhino-Rack Australia Pty. Ltd. and may not be used or changed for any other purpose than intended.

Page 1 of 3

Issue No: 02 Issue Date: 23/03/2018

# Rhino-Rack Batwing Front Edge Zippered Insert (31124)

# Parts List

| Item | Component Name                     | Qty | Part  |
|------|------------------------------------|-----|-------|
| 1    | Front Edge Batwing Zippered Insert | 1   | -     |
| 2    | Metal Peg                          | 1   | C909  |
| 3    | Telescopic Support Pole            | 1   | 31106 |
| 4    | Guy Rope                           | 1   | C910  |
| 5    | Bag                                | 1   | -     |
| 6    | Fitting Instruction                | 1   | R469  |



## **Tools Required:**

Mallet



# Rhino-Rack Batwing Front Edge Zippered Insert (31124)