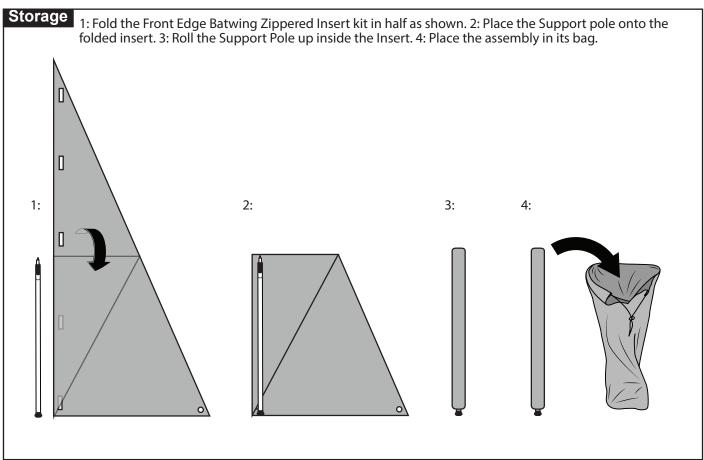

of Rhino-Rack Australia Pty. Ltd. and may not be used or changed for any other purpose than intended.

Page 1 of 3

Issue No: 02 Issue Date: 23/03/2018

# Rhino-Rack Batwing Front Edge Zippered Insert (31124)

# Parts List

| Item | Component Name                     | Qty | Part  |
|------|------------------------------------|-----|-------|
| 1    | Front Edge Batwing Zippered Insert | 1   | -     |
| 2    | Metal Peg                          | 1   | C909  |
| 3    | Telescopic Support Pole            | 1   | 31106 |
| 4    | Guy Rope                           | 1   | C910  |
| 5    | Bag                                | 1   | -     |
| 6    | Fitting Instruction                | 1   | R469  |



## **Tools Required:**

Mallet



# Rhino-Rack Batwing Front Edge Zippered Insert (31124)