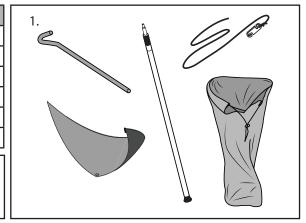

# Parts List

| Item | Component Name                     | Qty | Part  |
|------|------------------------------------|-----|-------|
| 1    | Front Edge Batwing Zippered Insert | 1   | -     |
| 2    | Metal Peg                          | 1   | C909  |
| 3    | Telescopic Support Pole            | 1   | 31106 |
| 4    | Guy Rope                           | 1   | C910  |
| 5    | Bag                                | 1   | -     |
| 6    | Fitting Instruction                | 1   | R469  |