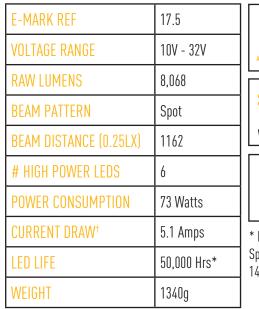

## **MOUNTING OPTIONS**

SIDE MOUNT - Sold seperately

HIGH

PERFORMANCE

\* LED Manufacturers Specifications <sup>†</sup>At 14.4 Volts