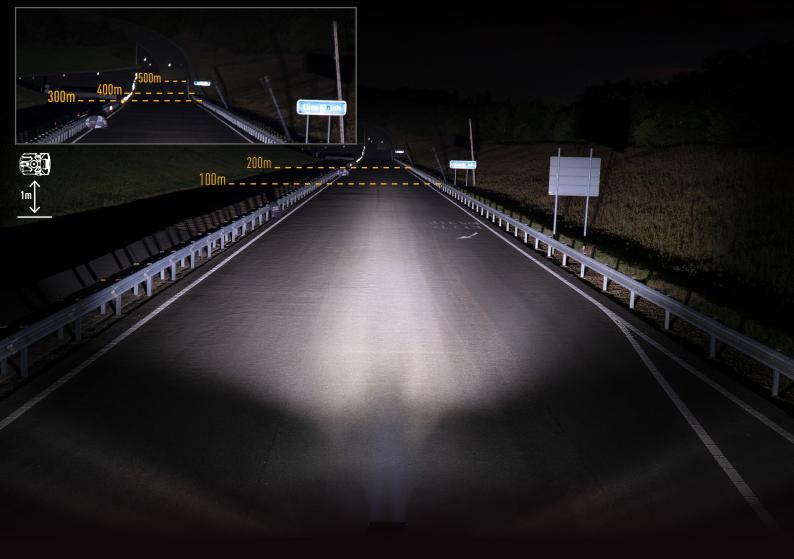

The iconic Triple-R range is upgraded for 2020/21. Borne out of extensive testing at the highest levels of professional track and rally motorsport, the Triple-R Elite represents the pinnacle of LED driving light technology. The best just got better, with the incorporation of the very latest high efficiency LED technologies, used in combination to deliver more distance illumination and more left/right spread of light, guaranteed to impress across all road or motorsport applications. Subtle styling updates have resulted in a clean contemporary design, with a more aggressive edge, to match the aesthetic design prevalent on modern vehicles.

## SEE MORE. GO FASTER. GO SAFER.