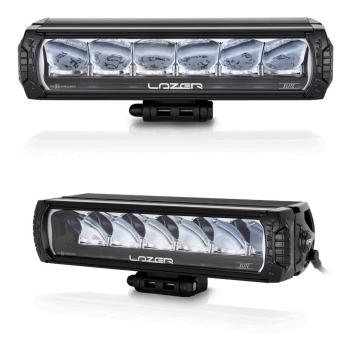

# TRIPLE-R 850

- Ultra long-range optics optimised for road and race applications
- High intensity LED's deliver exceptional luminosity and left/right spread
- Component technology shared with WRC lighting solutions
- CAE optimised heatsink
- Electronic thermal management
- 'Unbreakable' polycarbonate lens with hardcoat
- E-Boost technology