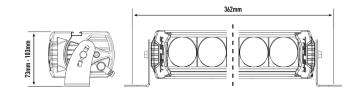

## **MOUNTING OPTIONS**

SIDE MOUNT - Sold seperately

HIGH

PERFORMANCE

\* LED Manufacturers Specifications <sup>†</sup>At 14.4 Volts