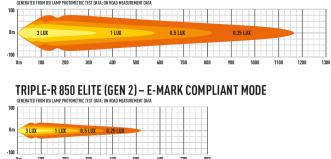

# TRIPLE-R 850

- Ultra long-range optics optimised for road and race applications
- High intensity LED's deliver exceptional luminosity and left/right spread
- Component technology shared with WRC lighting solutions
- CAE optimised heatsink
- Electronic thermal management
- 'Unbreakable' polycarbonate lens with hardcoat
- E-Boost technology

### Horizontal: 42º / Vertical: 13º (2% of peak)

#### TRIPLE-R 850 ELITE (GEN 2)

LAZER LAMPS LTD, Units 1+2, Harlow Mill Business Centre, Riverway, Harlow, Essex. CM20 2FD. UK Tel: +44(0)1992 677374 | Email: sales@lazerlamps.com | Web: www.lazerlamps.com