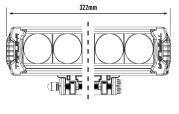

## **MOUNTING OPTIONS**

SIDE MOUNT - Sold seperately

HIGH

PERFORMANCE

\* LED Manufacturers Specifications <sup>†</sup>At 14.4 Volts