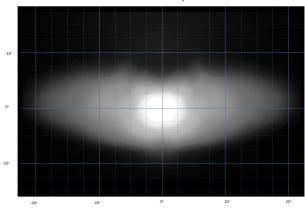

o impress across all road or motorsport applications. Subtle styling updates have resulted in a clean contemporary design, with a more aggressive edge, to match the aesthetic design prevalent on modern vehicles.





## SEE MORE. GO FASTER. GO SAFER.

# TRIPLE-R 850

- Ultra long-range optics optimised for road and race applications
- High intensity LED's deliver exceptional luminosity and left/right spread
- Component technology shared with WRC lighting solutions
- CAE optimised heatsink
- Electronic thermal management
- 'Unbreakable' polycarbonate lens with hardcoat
- E-Boost technology

## **MOUNTING OPTIONS**





SIDE MOUNT - Sold seperately









HIGH

PERFORMANCE





\* LED Manufacturers Specifications <sup>†</sup>At 14.4 Volts

### Horizontal: 42º / Vertical: 13º (2% of peak)



#### TRIPLE-R 850 ELITE (GEN 2)



LAZER LAMPS LTD, Units 1+2, Harlow Mill Business Centre, Riverway, Harlow, Essex. CM20 2FD. UK Tel: +44(0)1992 677374 | Email: sales@lazerlamps.com | Web: www.lazerlamps.com