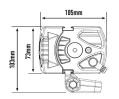

## **MOUNTING OPTIONS**

SIDE MOUNT - Sold seperately

HIGH

PERFORMANCE

\* LED Manufacturers Specifications <sup>†</sup>At 14.4 Volts