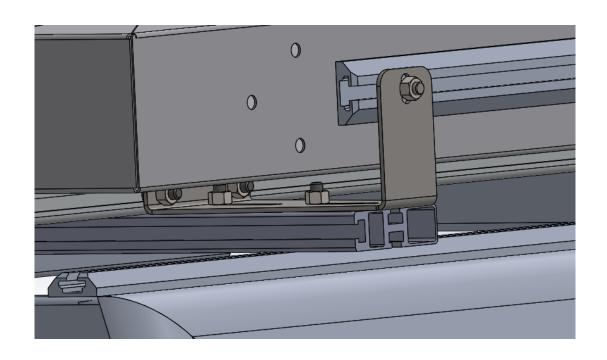

# Gen 3 Tent to Canopy Mounting Fitment Instructions





# **LIST OF COMPONENTS:**

| ITEM<br>NO. | PART NUMBER                        | DESCRIPTION                      | QTY. |
|-------------|------------------------------------|----------------------------------|------|
| 1           | Canopy Frame                       | Canopy Frame                     | 1    |
| 2           | PRT-0000-02-00000                  | GEN 3 ROOF TOP TENT              | 1    |
| 3           | TENT SUPPORT MOUNTING<br>BRACKET   | TENT SUPPORT<br>MOUNTING BRACKET | 4    |
| 4           | HEX HEAD BOLT                      | M8 HEX BOLT                      | 16   |
| 5           | CUP SQUARE BOLT                    | M8x20 CUP SQUARE BOLT            | 4    |
| 6           | Hexagon Nut ISO - 4034 -<br>M8 - N | Hexagon Nut                      | 20   |



STEP 1: