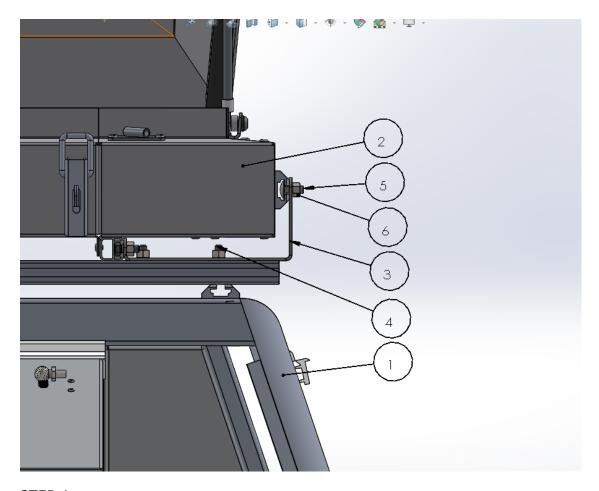

### **STEP 3:**

# **LIST OF COMPONENTS:**

| ITEM<br>NO. | PART NUMBER                        | DESCRIPTION                      | QTY. |
|-------------|------------------------------------|----------------------------------|------|
| 1           | Canopy Frame                       | Canopy Frame                     | 1    |
| 2           | PRT-0000-02-00000                  | GEN 3 ROOF TOP TENT              | 1    |
| 3           | TENT SUPPORT MOUNTING<br>BRACKET   | TENT SUPPORT<br>MOUNTING BRACKET | 4    |
| 4           | HEX HEAD BOLT                      | M8 HEX BOLT                      | 16   |
| 5           | CUP SQUARE BOLT                    | M8x20 CUP SQUARE BOLT            | 4    |
| 6           | Hexagon Nut ISO - 4034 -<br>M8 - N | Hexagon Nut                      | 20   |