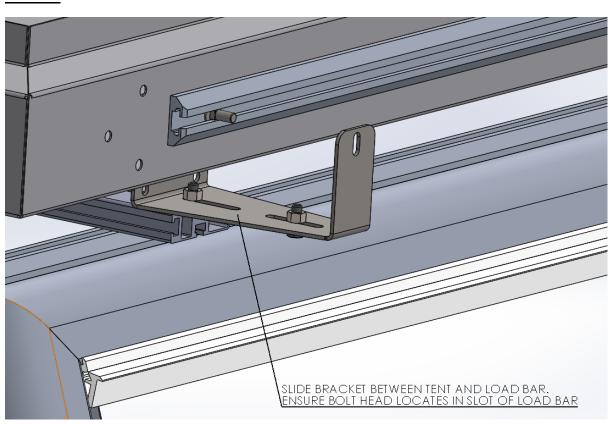

O. | PART NUMBER                        | DESCRIPTION                      | QTY. |
|-------------|------------------------------------|----------------------------------|------|
| 1           | Canopy Frame                       | Canopy Frame                     | 1    |
| 2           | PRT-0000-02-00000                  | GEN 3 ROOF TOP TENT              | 1    |
| 3           | TENT SUPPORT MOUNTING<br>BRACKET   | TENT SUPPORT<br>MOUNTING BRACKET | 4    |
| 4           | HEX HEAD BOLT                      | M8 HEX BOLT                      | 16   |
| 5           | CUP SQUARE BOLT                    | M8x20 CUP SQUARE BOLT            | 4    |
| 6           | Hexagon Nut ISO - 4034 -<br>M8 - N | Hexagon Nut                      | 20   |



STEP 1:



# <u>STEP 2:</u>



### **STEP 3:**



## **STEP 3:**



TYPICAL ARRANGEMENT ON 4 ENDS OF LOAD BARS.