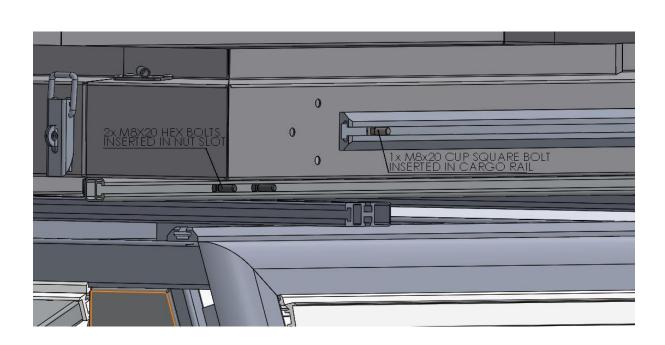

# **LIST OF COMPONENTS:**

| ITEM<br>NO. | PART NUMBER                        | DESCRIPTION                      | QTY. |
|-------------|------------------------------------|----------------------------------|------|
| 1           | Canopy Frame                       | Canopy Frame                     | 1    |
| 2           | PRT-0000-02-00000                  | GEN 3 ROOF TOP TENT              | 1    |
| 3           | TENT SUPPORT MOUNTING<br>BRACKET   | TENT SUPPORT<br>MOUNTING BRACKET | 4    |
| 4           | HEX HEAD BOLT                      | M8 HEX BOLT                      | 16   |
| 5           | CUP SQUARE BOLT                    | M8x20 CUP SQUARE BOLT            | 4    |
| 6           | Hexagon Nut ISO - 4034 -<br>M8 - N | Hexagon Nut                      | 20   |



STEP 1:



# <u>STEP 2:</u>



### **STEP 3:**



## **STEP 3:**



TYPICAL ARRANGEMENT ON 4 ENDS OF LOAD BARS.