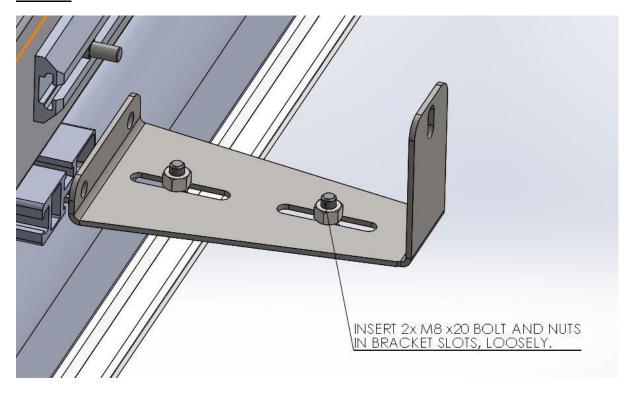

NTS:**

| ITEM<br>NO. | PART NUMBER                        | DESCRIPTION                      | QTY. |
|-------------|------------------------------------|----------------------------------|------|
| 1           | Canopy Frame                       | Canopy Frame                     | 1    |
| 2           | PRT-0000-02-00000                  | GEN 3 ROOF TOP TENT              | 1    |
| 3           | TENT SUPPORT MOUNTING<br>BRACKET   | TENT SUPPORT<br>MOUNTING BRACKET | 4    |
| 4           | HEX HEAD BOLT                      | M8 HEX BOLT                      | 16   |
| 5           | CUP SQUARE BOLT                    | M8x20 CUP SQUARE BOLT            | 4    |
| 6           | Hexagon Nut ISO - 4034 -<br>M8 - N | Hexagon Nut                      | 20   |



STEP 1:



# <u>STEP 2:</u>



### **STEP 3:**



## **STEP 3:**



TYPICAL ARRANGEMENT ON 4 ENDS OF LOAD BARS.