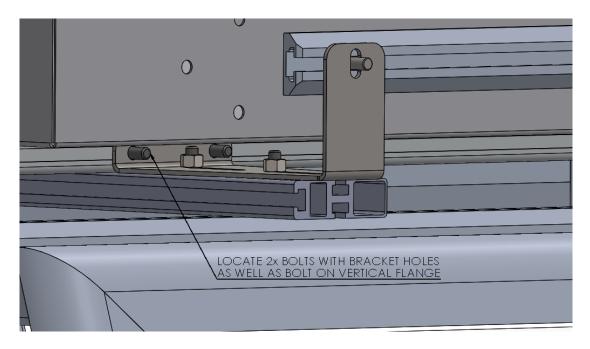

| DESCRIPTION                      | QTY. |
|-------------|------------------------------------|----------------------------------|------|
| 1           | Canopy Frame                       | Canopy Frame                     | 1    |
| 2           | PRT-0000-02-00000                  | GEN 3 ROOF TOP TENT              | 1    |
| 3           | TENT SUPPORT MOUNTING<br>BRACKET   | TENT SUPPORT<br>MOUNTING BRACKET | 4    |
| 4           | HEX HEAD BOLT                      | M8 HEX BOLT                      | 16   |
| 5           | CUP SQUARE BOLT                    | M8x20 CUP SQUARE BOLT            | 4    |
| 6           | Hexagon Nut ISO - 4034 -<br>M8 - N | Hexagon Nut                      | 20   |



STEP 1:



# <u>STEP 2:</u>



### **STEP 3:**



## **STEP 3:**



TYPICAL ARRANGEMENT ON 4 ENDS OF LOAD BARS.