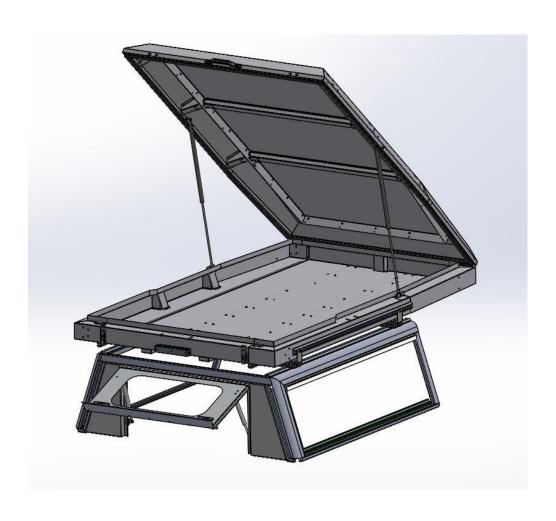

# Gen 3 Tent to Canopy Mounting Fitment Instructions

# **LIST OF COMPONENTS:**

| ITEM<br>NO. | PART NUMBER                        | DESCRIPTION                      | QTY. |
|-------------|------------------------------------|----------------------------------|------|
| 1           | Canopy Frame                       | Canopy Frame                     | 1    |
| 2           | PRT-0000-02-00000                  | GEN 3 ROOF TOP TENT              | 1    |
| 3           | TENT SUPPORT MOUNTING<br>BRACKET   | TENT SUPPORT<br>MOUNTING BRACKET | 4    |
| 4           | HEX HEAD BOLT                      | M8 HEX BOLT                      | 16   |
| 5           | CUP SQUARE BOLT                    | M8x20 CUP SQUARE BOLT            | 4    |
| 6           | Hexagon Nut ISO - 4034 -<br>M8 - N | Hexagon Nut                      | 20   |