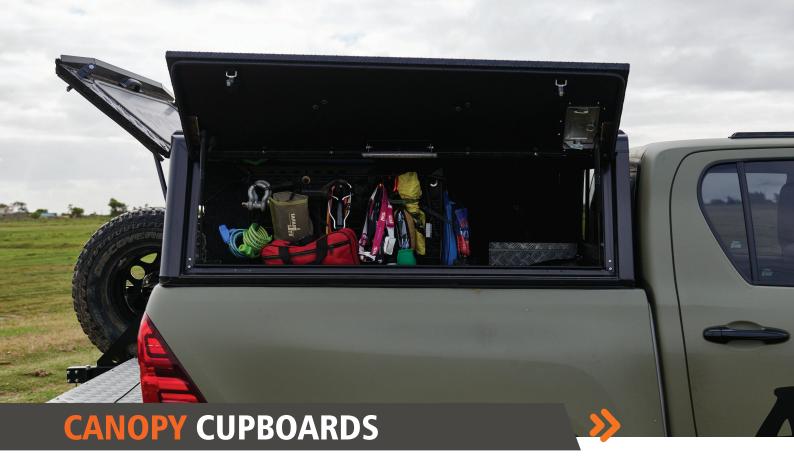

A key feature to owning an Alu-Cab, is the advantage of adding accessories. **One of the most useful accessories for the Overlander is cupboards.** We offer these to you equipped, or as an empty aluminium cupboard. These cupboards are extremely useful as they utilise space that is not often easily used.

This bolt-on aluminium box adds another level of functionality to your canopy. Allowing you to access a useful amount of storage space without having to reach inside the load bay and canopy. It's a great place to store your commonly required tools or gear.