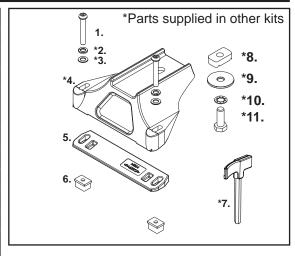

#### **Fitment Instructions**

| Item | RTW02                           | Qty | Part No. |
|------|---------------------------------|-----|----------|
| 1    | M6 x 40mm Socket Head Cap Screw | 8   | B033     |
| *2   | M6 Spring Washer                | 8   | W004     |
| *3   | M6 x 12.5mm Flat Washer         | 8   | W003     |
| *4   | RLTP Leg                        | 4   | M057     |
| 5    | RLTP Tray Spacer                | 4   | M864     |
| 6    | M6 Foam Special Nut             | 8   | N018     |
| *7   | Torque Security Key Short       | 1   | TORKEY-S |
| *8   | M10 Channel Nut                 | 1   | N024     |
| *9   | M10 x 38mm Flat Washer          | 1   | W022     |
| *10  | M10 Internal Shake Proof Washer | 1   | W021     |
| *11  | M10 x 25mm Hex Bolt             | 1   | B071     |
| 12   | Instructions                    | 1   | R1016    |