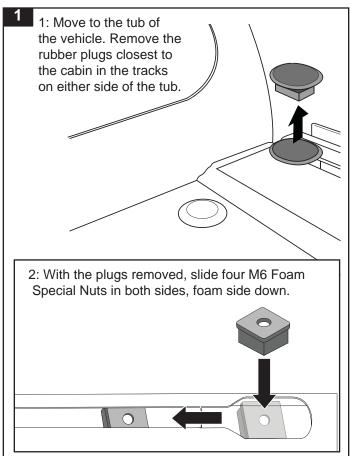

ty Key Short       | 1   | TORKEY-S |
| *8   | M10 Channel Nut                 | 1   | N024     |
| *9   | M10 x 38mm Flat Washer          | 1   | W022     |
| *10  | M10 Internal Shake Proof Washer | 1   | W021     |
| *11  | M10 x 25mm Hex Bolt             | 1   | B071     |
| 12   | Instructions                    | 1   | R1016    |

| Vortex Crossbar Setup     | Qty | Part No.  |
|---------------------------|-----|-----------|
| Vortex Crossbar Adaptor   | 2   | VAFK1     |
| 1500mm Vortex Crossbar    | 2   | VA1500S/B |
| Heavy Duty Crossbar Setup | Qty | Part No.  |
| 1500mm Vortex Crossbar    | 2   | VA1500S/B |



Note: Bars and adaptor kits sold as separate.

#### **Tools Required:**

- Torque Allen Key (provided).



## Ford Wildtrack Mountain Top Roller Shutter Wedge Kit RTW02