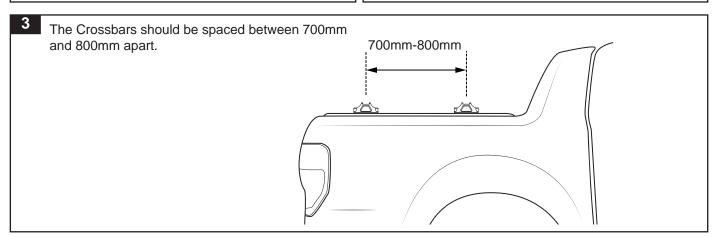

# Ford Wildtrack Mountain Top Roller Shutter Wedge Kit RTW02

**Important:** Please read these instructions carefully prior to installation.

Check the contents of this kit before commencing fitment and report any discrepancies.