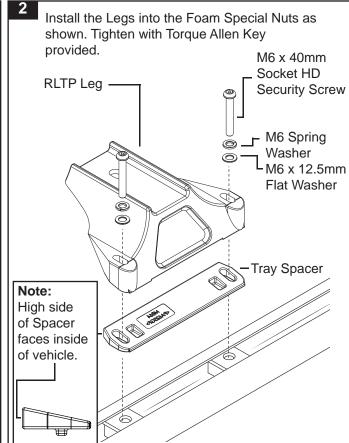

#### **Fitment Instructions**

| Item | RTW02                           | Qty | Part No. |
|------|---------------------------------|-----|----------|
| 1    | M6 x 40mm Socket Head Cap Screw | 8   | B033     |
| *2   | M6 Spring Washer                | 8   | W004     |
| *3   | M6 x 12.5mm Flat Washer         | 8   | W003     |
| *4   | RLTP Leg                        | 4   | M057     |
| 5    | RLTP Tray Spacer                | 4   | M864     |
| 6    | M6 Foam Special Nut             | 8   | N018     |
| *7   | Torque Security Key Short       | 1   | TORKEY-S |
| *8   | M10 Channel Nut                 | 1   | N024     |
| *9   | M10 x 38mm Flat Washer          | 1   | W022     |
| *10  | M10 Internal Shake Proof Washer | 1   | W021     |
| *11  | M10 x 25mm Hex Bolt             | 1   | B071     |
| 12   | Instructions                    | 1   | R1016    |