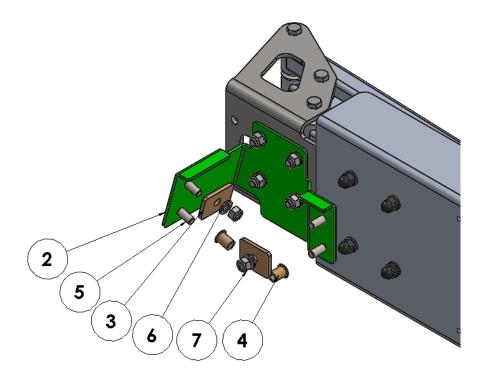

AT WASHER                    |          | 15   |        |
| 8        | M8 NYLOC NUT                      | M8 NYLOC NUT                      |          | 8    |        |
| 9        | TR-AW-020-001 REV A               | A WNING MOUNT BRACKET             | 3CR12    | 1    |        |
| 10       | TR-AW-020-002 RE∨ B               | BACKING PLATE                     | ALU      | 1    |        |
| 11       | M6x20 Button Head Screw           | M6x20 Button Head Screw           |          | 4    |        |
| 12       | M8 FLAT WASHER                    | M8 FLAT WASHER                    |          | 2    |        |
| 13       | M6 NYLOC NUT                      | M6 NYLOC NUT                      |          | 2    |        |

## LIST OF COMPONENTS:



#### **DETAIL VIEW OF AWNING BRACKET 1.**



### **DETAIL VIEW OF AWNING BRACKET 2.**