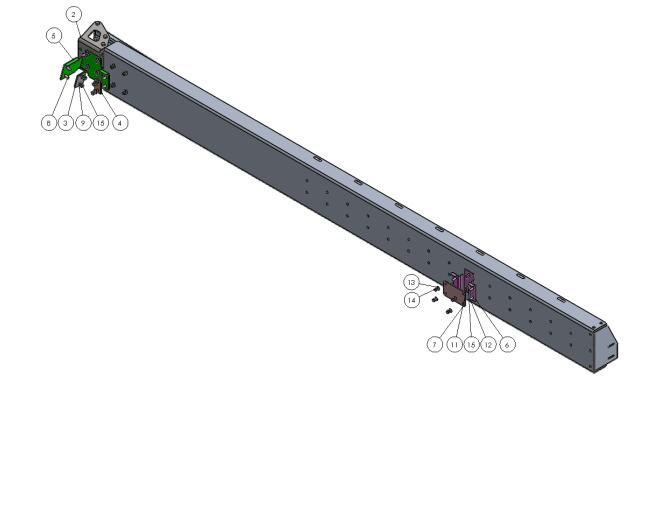

## **MOUNTING BRACKETS IN POSITION.**

| ITEM NO. | PART NUMBER                       | DESCRIPTION                       | MATERIAL | QTY. | Vendor |
|----------|-----------------------------------|-----------------------------------|----------|------|--------|
|          |                                   | DESCRIPTION                       |          |      |        |
| 1        | Troopy Bottom<br>Frame Assembly   |                                   |          | 1    |        |
| 2        | AWNING<br>ASSEMBLY                |                                   |          | 1    |        |
| 3        | TR-AW-010-001 REV A               | A WNING MOUNT BRACKET             | 3CR12    | 1    |        |
| 4        | TR-AW-010-002 REV B               | BACKING PLATE                     | ALU      | 2    |        |
| 5        | Flat Head Rivnut                  |                                   |          | 4    |        |
| 6        | M8x20 SOCKET BUTTON<br>HEAD SCREW | M8x20 SOCKET BUTTON<br>HEAD SCREW |          | 10   |        |
| 7        | M8 FLAT WASHER                    | M8 FLAT WASHER                    |          | 15   |        |
| 8        | M8 NYLOC NUT                      | M8 NYLOC NUT                      |          | 8    |        |
| 9        | TR-AW-020-001 REV A               | A WNING MOUNT BRACKET             | 3CR12    | 1    |        |
| 10       | TR-AW-020-002 RE∨ B               | BACKING PLATE                     | ALU      | 1    |        |
| 11       | M6x20 Button Head Screw           | M6x20 Button Head Screw           |          | 4    |        |
| 12       | M8 FLAT WASHER                    | M8 FLAT WASHER                    |          | 2    |        |
| 13       | M6 NYLOC NUT                      | M6 NYLOC NUT                      |          | 2    |        |