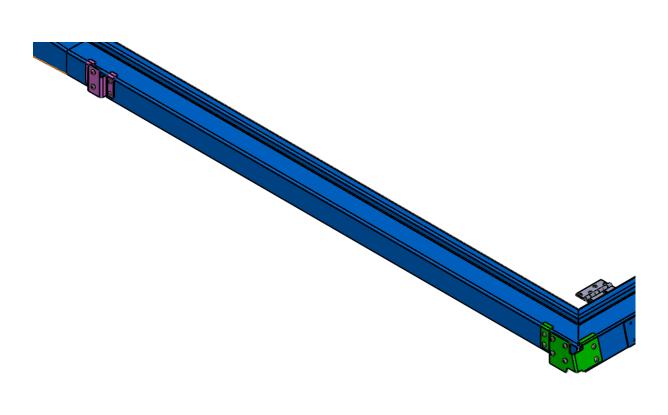

## **MOUNTING BRACKETS IN POSITION.**

| ITEM NO. | PART NUMBER                       | DESCRIPTION                       | MATERIAL | QTY. | Vendor |
|----------|-----------------------------------|-----------------------------------|----------|------|--------|
|          |                                   | DESCRIPTION                       |          |      |        |
| 1        | Troopy Bottom<br>Frame Assembly   |                                   |          | 1    |        |
| 2        | AWNING<br>ASSEMBLY                |                                   |          | 1    |        |
| 3        | TR-AW-010-001 REV A               | A WNING MOUNT BRACKET             | 3CR12    | 1    |        |
| 4        | TR-AW-010-002 REV B               | BACKING PLATE                     | ALU      | 2    |        |
| 5        | Flat Head Rivnut                  |                                   |          | 4    |        |
| 6        | M8x20 SOCKET BUTTON<br>HEAD SCREW | M8x20 SOCKET BUTTON<br>HEAD SCREW |          | 10   |        |
| 7        | M8 FLAT WASHER                    | M8 FLAT WASHER                    |          | 15   |        |
| 8        | M8 NYLOC NUT                      | M8 NYLOC NUT                      |          | 8    |        |
| 9        | TR-AW-020-001 REV A               | A WNING MOUNT BRACKET             | 3CR12    | 1    |        |
| 10       | TR-AW-020-002 RE∨ B               | BACKING PLATE                     | ALU      | 1    |        |
| 11       | M6x20 Button Head Screw           | M6x20 Button Head Screw           |          | 4    |        |
| 12       | M8 FLAT WASHER                    | M8 FLAT WASHER                    |          | 2    |        |
| 13       | M6 NYLOC NUT                      | M6 NYLOC NUT                      |          | 2    |        |