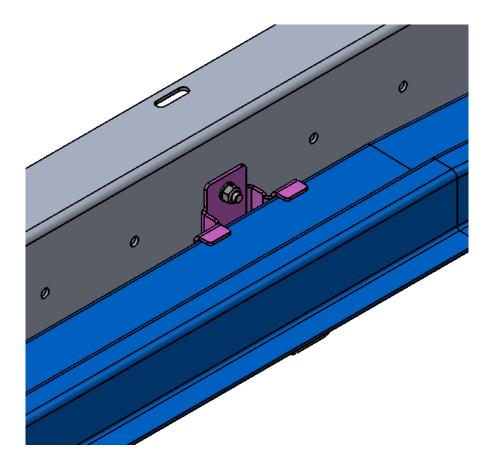

## DETAIL VIEW OF EACH MOUNTING BRACKET.

### **DETAIL VIEW OF AWNING BRACKET 2.**