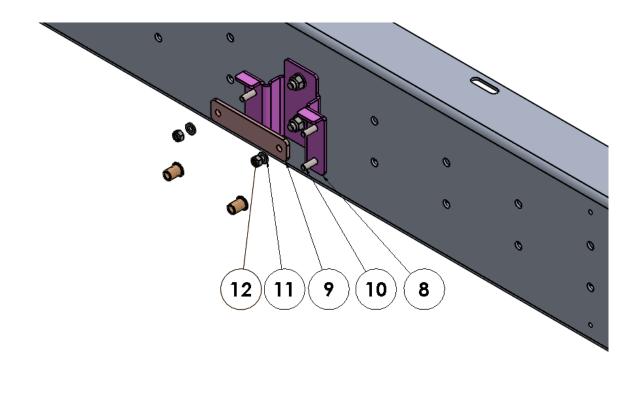

|        |
| 8        | M8 NYLOC NUT                      | M8 NYLOC NUT                      |          | 8    |        |
| 9        | TR-AW-020-001 REV A               | A WNING MOUNT BRACKET             | 3CR12    | 1    |        |
| 10       | TR-AW-020-002 RE∨ B               | BACKING PLATE                     | ALU      | 1    |        |
| 11       | M6x20 Button Head Screw           | M6x20 Button Head Screw           |          | 4    |        |
| 12       | M8 FLAT WASHER                    | M8 FLAT WASHER                    |          | 2    |        |
| 13       | M6 NYLOC NUT                      | M6 NYLOC NUT                      |          | 2    |        |

## LIST OF COMPONENTS:



#### **DETAIL VIEW OF AWNING BRACKET 1.**



### **DETAIL VIEW OF AWNING BRACKET 2.**