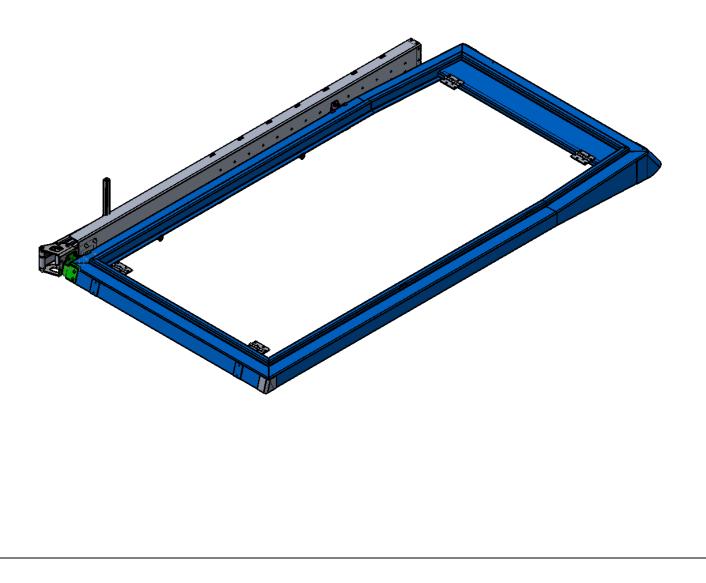

# Awning to Troopy Roof Fitment Instructions

## **MOUNTING BRACKETS IN POSITION.**

| ITEM NO. | PART NUMBER                       | DESCRIPTION                       | MATERIAL | QTY. | Vendor |
|----------|-----------------------------------|-----------------------------------|----------|------|--------|
|          |                                   | DESCRIPTION                       |          |      |        |
| 1        | Troopy Bottom<br>Frame Assembly   |                                   |          | 1    |        |
| 2        | AWNING<br>ASSEMBLY                |                                   |          | 1    |        |
| 3        | TR-AW-010-001 REV A               | A WNING MOUNT BRACKET             | 3CR12    | 1    |        |
| 4        | TR-AW-010-002 REV B               | BACKING PLATE                     | ALU      | 2    |        |
| 5        | Flat Head Rivnut                  |                                   |          | 4    |        |
| 6        | M8x20 SOCKET BUTTON<br>HEAD SCREW | M8x20 SOCKET BUTTON<br>HEAD SCREW |          | 10   |        |
| 7        | M8 FLAT WASHER                    | M8 FLAT WASHER                    |          | 15   |        |
| 8        | M8 NYLOC NUT                      | M8 NYLOC NUT                      |          | 8    |        |
| 9        | TR-AW-020-001 REV A               | A WNING MOUNT BRACKET             | 3CR12    | 1    |        |
| 10       | TR-AW-020-002 RE∨ B               | BACKING PLATE                     | ALU      | 1    |        |
| 11       | M6x20 Button Head Screw           | M6x20 Button Head Screw           |          | 4    |        |
| 12       | M8 FLAT WASHER                    | M8 FLAT WASHER                    |          | 2    |        |
| 13       | M6 NYLOC NUT                      | M6 NYLOC NUT                      |          | 2    |        |