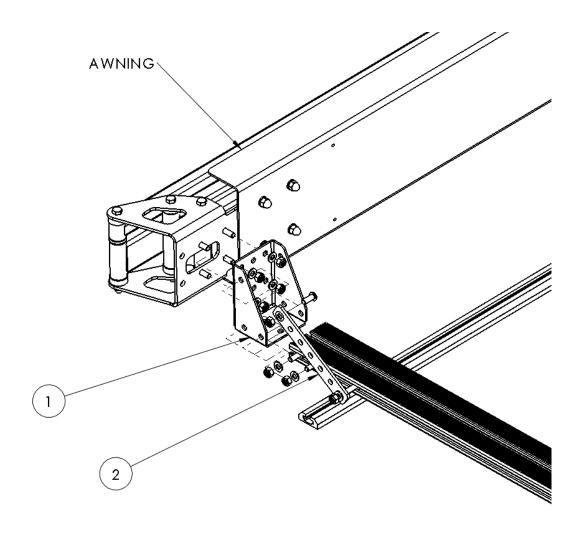

## **LIST OF COMPONENTS:**

| ITEM<br>NO. | PART NUMBER                         | DESCRIPTION                       | QTY. |
|-------------|-------------------------------------|-----------------------------------|------|
| 1           | AMB-000-001                         | A WN MOUNT BRACKET                | 2    |
| 2           | AMB-000-002                         | BRACE                             | 2    |
| 3           | M8 FLAT WASHER                      | M8 FLAT WASHER                    | 16   |
| 4           | M8 NYLOC NUT                        | M8 NYLOC NUT                      | 16   |
| 5           | M8x20 HEX BOLT                      | M8x20 HEX BOLT                    | 12   |
| 6           | STD LOAD BAR                        | LOAD BAR                          | 2    |
| 7           | M8x20 SO CKET BUTTO N<br>Head Screw | M8×20 SOCKET BUTTON<br>HEAD SCREW | 8    |
| 8           | AWN ING ASSEMBLY                    | AWNING ASSEMBLY                   | 1    |

## 1. TYPICAL FITTING POSITION OF AWNING BRACKET