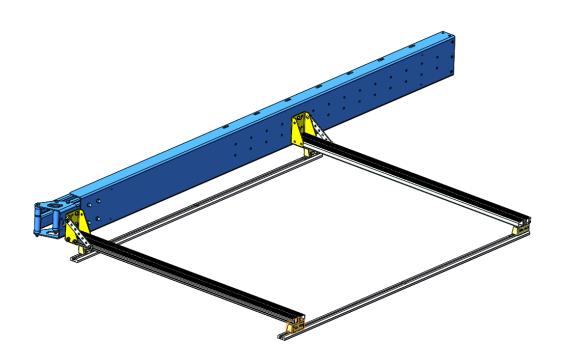

## Awning to Load Bar Fitment Instruction



## **LIST OF COMPONENTS:**



| ITEM<br>NO. | PART NUMBER                         | DESCRIPTION                       | QTY. |
|-------------|-------------------------------------|-----------------------------------|------|
| 1           | AMB-000-001                         | A WN MOUNT BRACKET                | 2    |
| 2           | AMB-000-002                         | BRACE                             | 2    |
| 3           | M8 FLAT WASHER                      | M8 FLAT WASHER                    | 16   |
| 4           | M8 NYLOC NUT                        | M8 NYLOC NUT                      | 16   |
| 5           | M8x20 HEX BOLT                      | M8x20 HEX BOLT                    | 12   |
| 6           | STD LOAD BAR                        | LOAD BAR                          |