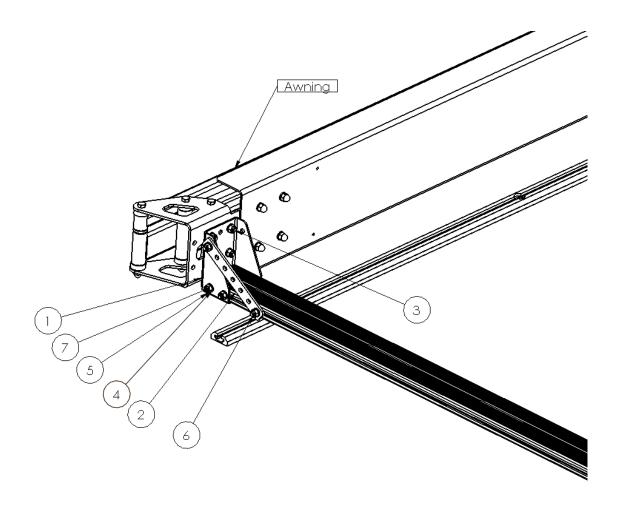

## **LIST OF COMPONENTS:**

| ITEM<br>NO. | PART NUMBER                         | DESCRIPTION                       | QTY. |
|-------------|-------------------------------------|-----------------------------------|------|
| 1           | AMB-000-001                         | A WN MOUNT BRACKET                | 2    |
| 2           | AMB-000-002                         | BRACE                             | 2    |
| 3           | M8 FLAT WASHER                      | M8 FLAT WASHER                    | 16   |
| 4           | M8 NYLOC NUT                        | M8 NYLOC NUT                      | 16   |
| 5           | M8x20 HEX BOLT                      | M8x20 HEX BOLT                    | 12   |
| 6           | STD LOAD BAR                        | LOAD BAR                          | 2    |
| 7           | M8x20 SO CKET BUTTO N<br>Head Screw | M8×20 SOCKET BUTTON<br>HEAD SCREW | 8    |
| 8           | AWN ING ASSEMBLY                    | AWNING ASSEMBLY                   | 1    |

## 1. TYPICAL FITTING POSITION OF AWNING BRACKET