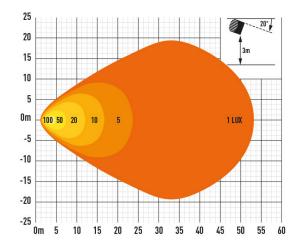

## **TECHNICAL SPECIFICATIONS**

\* LED MANUFACTURERS SPECIFICATIONS | \* AT 14.4 VOLTS

E11
APPROVED
WORKLIGHT

| EED TIMOTHOTOLENG OF EGIT TOMTONO   711 14.4 TOETO |                                      |
|----------------------------------------------------|--------------------------------------|
| WORK LAMP                                          | ECE R10                              |
| VOLTAGE RANGE                                      | 10V - 32V                            |
| RAW LUMENS                                         | 3016                                 |
| BEAM PATTERN                                       | Wide                                 |
| BEAM DISTANCE (50LX)                               | 7m                                   |
| # HIGH POWER LEDS                                  | 4                                    |
| POWER CONSUMPTION                                  | 25 Watts                             |
| CURRENT DRAW <sup>†</sup>                          | 1.6 Amps                             |
| LED LIFE                                           | 50,000 Hrs*                          |
| WEIGHT                                             | 360g                                 |
| SALT SPRAY TEST                                    | ISO 9227 (1000H)                     |
| OPERATING TEMPERATURE                              | -40oC+90oC                           |
| VIBRATION; RANDOM SWEEP<br>(BS EN 60068-2-64)      | 10HZ > 1000HZ,<br>0.14>20 (M/S²)²/HZ |