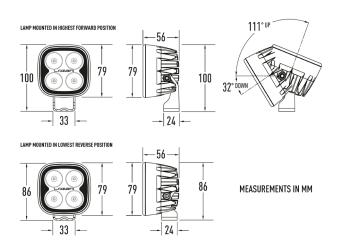

## **UTILITY 25**

Measuring 80mm x 80mm, and capable of operating between 9-32V, the Utility-25 utilises highly efficient 6W LEDs from a world-leader in LED design and manufacture. Like all Lazer products, the colour temperature of the LEDs is carefully selected at 5000 kelvin to maximise sharpness and definition of the area ahead, without causing fatigue or strain which can come from using LEDs with a higher colour range. The vacuum-metallised optics harness the 3,016 raw lumens delivering 78 degree spread (to 10% of peak intensity). The impressive lighting performance is maintained through the high thermal conductivity of the 'Matrix' cooling system which allows the lamp to be run at a higher drive current without compromising the longevity of the LEDs themselves.

## **TECHNICAL SPECIFICATIONS**

\* LED MANUFACTURERS SPECIFICATIONS | \* AT 14.4 VOLTS

E11
APPROVED
WORKLIGHT

| EED TIMOTHOTOLENG OF EGIT TOMTONO   711 14.4 TOETO |                                      |
|----------------------------------------------------|--------------------------------------|
| WORK LAMP                                          | ECE R10                              |
| VOLTAGE RANGE                                      | 10V - 32V                            |
| RAW LUMENS                                         | 3016                                 |
| BEAM PATTERN                                       | Wide                                 |
| BEAM DISTANCE (50LX)                               | 7m                                   |
| # HIGH POWER LEDS                                  | 4                                    |
| POWER CONSUMPTION                                  | 25 Watts                             |
| CURRENT DRAW <sup>†</sup>                          | 1.6 Amps                             |
| LED LIFE                                           | 50,000 Hrs*                          |
| WEIGHT                                             | 360g                                 |
| SALT SPRAY TEST                                    | ISO 9227 (1000H)                     |
| OPERATING TEMPERATURE                              | -40oC+90oC                           |
| VIBRATION; RANDOM SWEEP<br>(BS EN 60068-2-64)      | 10HZ > 1000HZ,<br>0.14>20 (M/S²)²/HZ |