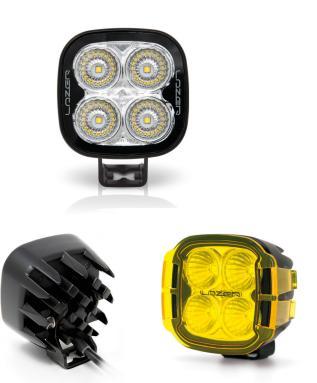

## **UTILITY 25**

Measuring 80mm x 80mm, and capable of operating between 9-32V, the Utility-25 utilises highly efficient 6W LEDs from a world-leader in LED design and manufacture. Like all Lazer products, the colour temperature of the LEDs is carefully selected at 5000 kelvin to maximise sharpness and definition of the area ahead, without causing fatigue or strain which can come from using LEDs with a higher colour range. The vacuum-metallised optics harness the 3,016 raw lumens delivering 78 degree spread (to 10% of peak intensity). The impressive lighting performance is maintained through the high thermal conductivity of the 'Matrix' cooling system which allows the lamp to be run at a higher drive current without compromising the longevity of the LEDs themselves.

## UTILITY 25

- High density LED's
- Vacuum-metallised optics deliver wide spread of light
- Versatile mounting bracket
- EMC protected
- Electronic thermal management
- CAE optimised 'Matrix' cooling system
- Designed & manufactured in the UK