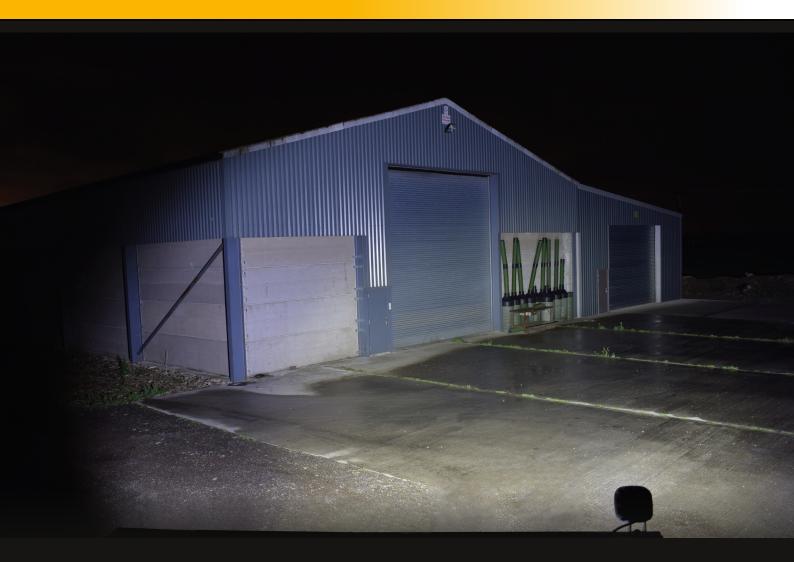

## **UTILITY 25**

Measuring 80mm x 80mm, and capable of operating between 9-32V, the Utility-25 utilises highly efficient 6W LEDs from a world-leader in LED design and manufacture. Like all Lazer products, the colour temperature of the LEDs is carefully selected at 5000 kelvin to maximise sharpness and definition of the area ahead, without causing fatigue or strain which can come from using LEDs with a higher colour range. The vacuum-metallised optics harness the 3,016 raw lumens delivering 78 degree spread (to 10% of peak intensity). The impressive lighting performance is maintained through the high thermal conductivity of the 'Matrix' cooling system which allows the lamp to be run at a higher drive current without compromising the longevity of the LEDs themselves.

SEE MORE. WORK SAFER.