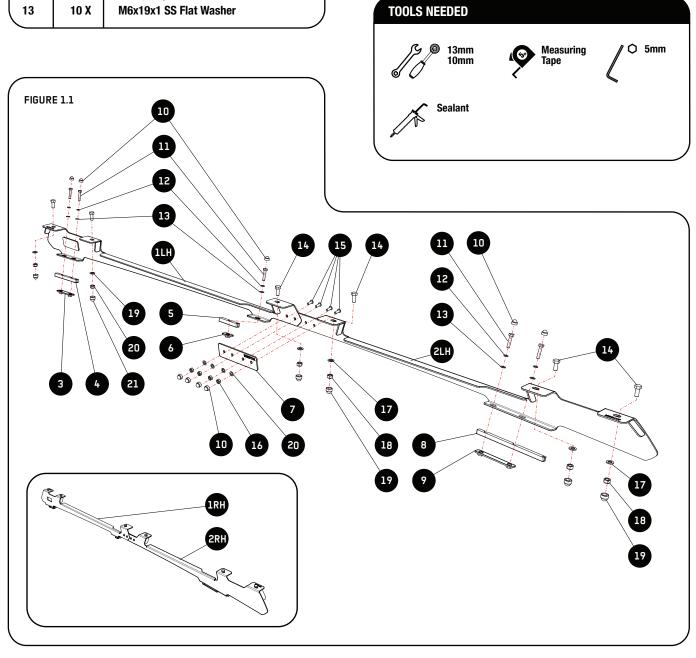

#### **GET ORGANIZED**

Here is what you are looking at for FAMP001

| IN THE BOX |      |                             |  |  |
|------------|------|-----------------------------|--|--|
| 1          | 2 X  | Rear Foot Rail; 1xLH, 1xRH  |  |  |
| 2          | 2 X  | Front Foot Rail; 1xLH, 1xRH |  |  |
| 3          | 2 X  | Rear Bolting Plate          |  |  |
| 4          | 2 X  | Rear Spacer                 |  |  |
| 5          | 2 X  | Middle Spacer               |  |  |
| 6          | 2 X  | Middle Bolting Plate        |  |  |
| 7          | 2 X  | Splice Plate                |  |  |
| 8          | 2 X  | Front Spacer                |  |  |
| 9          | 2 X  | Front Bolting Plate         |  |  |
| 10         | 8 X  | M6 Nut Cap                  |  |  |
| 11         | 10 X | M6x30 Hex Bolt              |  |  |
| 12         | 10 X | M6 Spring Washer            |  |  |
| 13         | 10 X | M6x19x1 SS Flat Washer      |  |  |
| \<br>\     |      |                             |  |  |

| IN THE BOX CONTINUED |      |                                       |  |
|----------------------|------|---------------------------------------|--|
| 14                   | 12 X | M8x20 Hex Bolt                        |  |
| 15                   | 8 X  | M6x16 Button Head                     |  |
| 16                   | 8 X  | M6 Nyloc Nut                          |  |
| 17                   | 12 X | M8x16x1.6 Stainless Steel Flat Washer |  |
| 18                   | 12 X | M8 Nyloc Nut                          |  |
| 19                   | 12 X | M8 Nut Cap                            |  |
| 20                   | 8 X  | M6x12x1 Stainless Steel Flat Washer   |  |
| 21                   | 1 X  | Foot Sealing Kit RRAC082 *(Not Shown) |  |
| <u>۱</u>             |      |                                       |  |