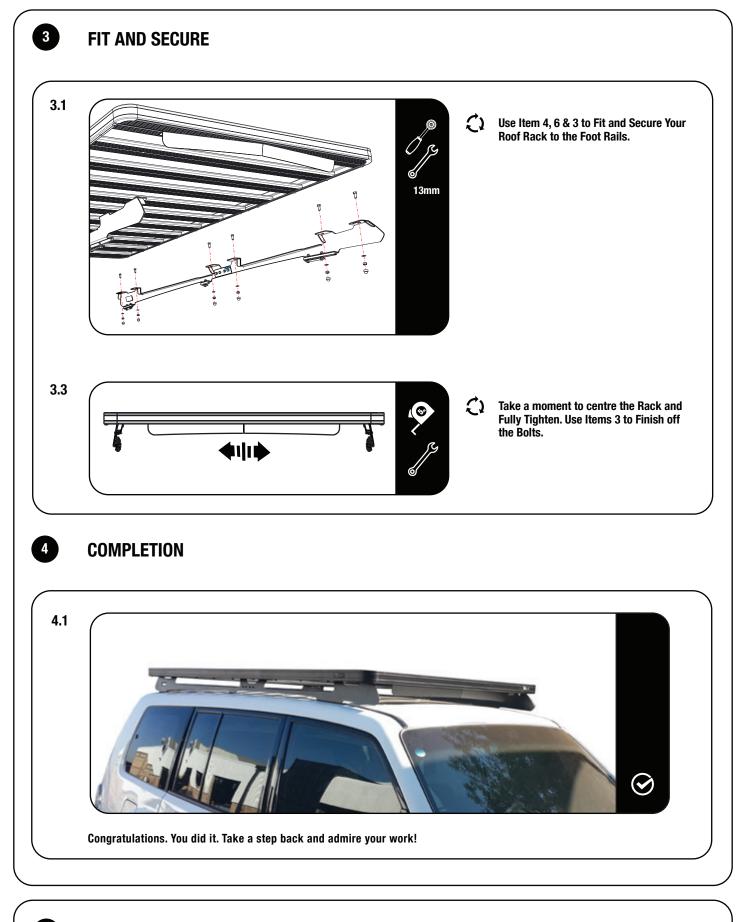

|  |
|----------------------|------|---------------------------------------|--|
| 14                   | 12 X | M8x20 Hex Bolt                        |  |
| 15                   | 8 X  | M6x16 Button Head                     |  |
| 16                   | 8 X  | M6 Nyloc Nut                          |  |
| 17                   | 12 X | M8x16x1.6 Stainless Steel Flat Washer |  |
| 18                   | 12 X | M8 Nyloc Nut                          |  |
| 19                   | 12 X | M8 Nut Cap                            |  |
| 20                   | 8 X  | M6x12x1 Stainless Steel Flat Washer   |  |
| 21                   | 1 X  | Foot Sealing Kit RRAC082 *(Not Shown) |  |
| <u>۱</u>             |      |                                       |  |









#### **INSTALL OTHER VEHICLE AND RACK ACCESSORIES**

Now's the time to visit your favorite Front Runner Dealer in person or online.

5