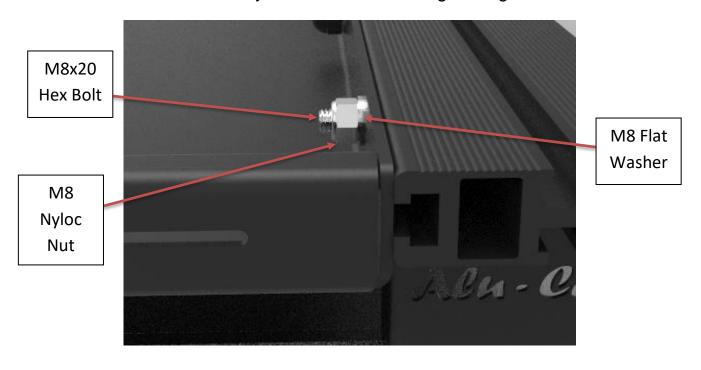

# **Hardware Supplied with Roof Rack Tray kit:**

| ITEM<br>NO. | PART<br>NUMBER      | DESCRIPTION         | QTY. |
|-------------|---------------------|---------------------|------|
| 1           | 413-ROOF-TRAY-01-00 | Roof Tray           | 1    |
| 2           | M8 Plastic Nut Caps | M8 Plastic Nut Caps | 14   |
| 3           | M8x20 HEX BOLT      | M8x20 HEX BOLT      | 14   |
| 4           | M8 NYLOC NUT        | M8 NYLOC NUT        | 14   |
| 9           | M8 FLAT WASHER      | M8 FLAT WASHER      | 14   |

## Step 2:

Mount the roof rack tray using the 14 x M8x20 Hex Bolts, 14 x M8x17 flat washers and M8 Nyloc nuts as shown below. Ensure that the load bars and Roof Rack Tray are centred before tightening.