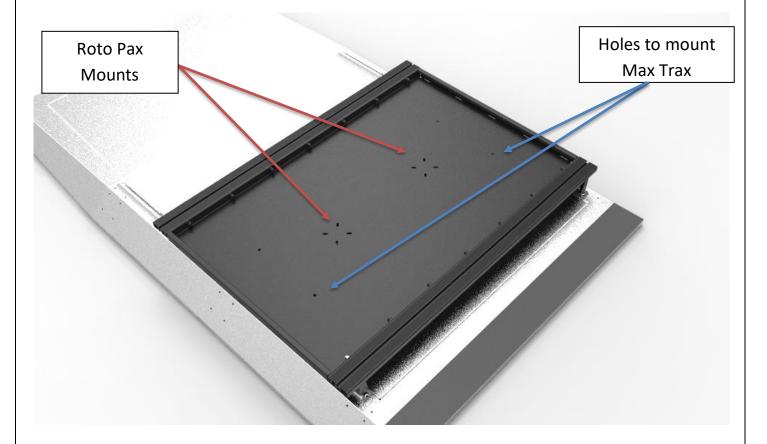

# **Mounts for 2 x Roto Pax OR Max Trax recovery tracks**

Storage for 2 x Jerry Cans (with Alu-Cab Jerry Can Holder) and 3 x Wolfpack Ammo Boxes.