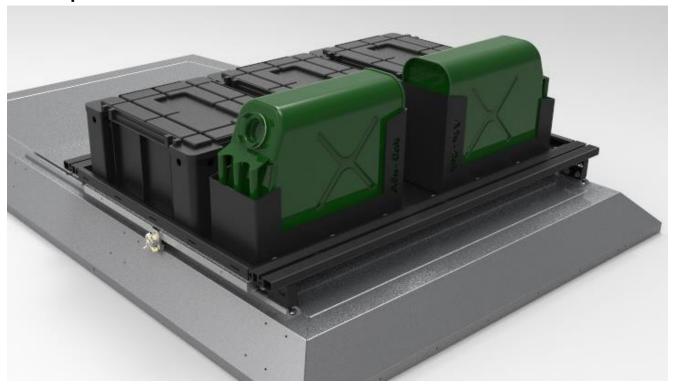

# Possible Uses of the Roof Rack Tray:

# Storage for 3 x Wolfpack Ammo Box Slides

# **Mounts for 2 x Roto Pax OR Max Trax recovery tracks**

Storage for 2 x Jerry Cans (with Alu-Cab Jerry Can Holder) and 3 x Wolfpack Ammo Boxes.