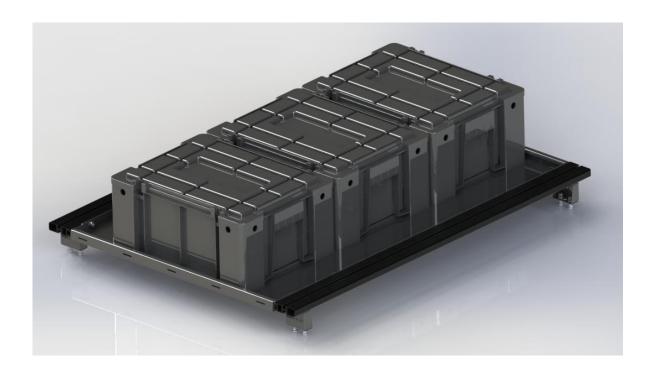

# Possible Uses of the Roof Rack Tray:

# Storage for 3 x Wolfpack Ammo Box Slides