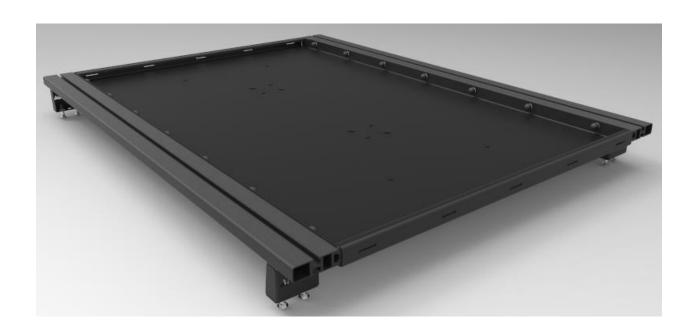

### **Part Identification:**

Roof Rack Tray

# Possible Uses of the Roof Rack Tray: