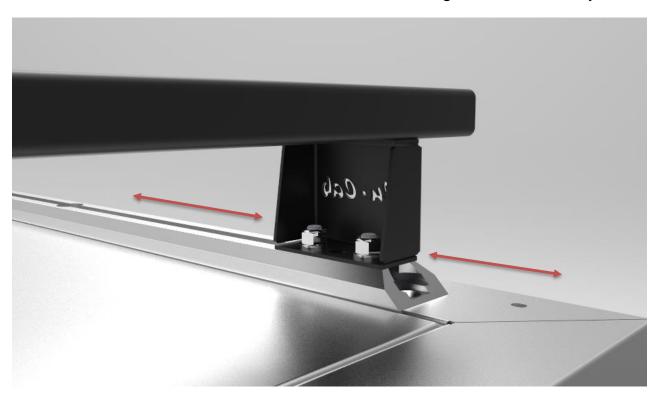

### Step 1: Ensure you load bars are installed on your cargo rails.

The Nyloc nuts on the bottom of the load bar feet should not be tightened completely in order to allow the load bar to slide in the cargo rail. This will make it easier to manoeuvre while fitting the roof rack tray.

## Step 2:

Mount the roof rack tray using the 14 x M8x20 Hex Bolts, 14 x M8x17 flat washers and M8 Nyloc nuts as shown below. Ensure that the load bars and Roof Rack Tray are centred before tightening.