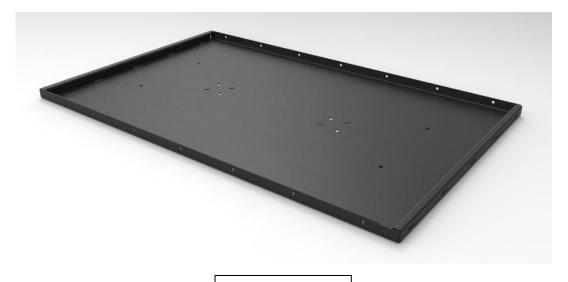

# **Hardware Supplied with Roof Rack Tray kit:**

| ITEM<br>NO. | PART<br>NUMBER      | DESCRIPTION         | QTY. |
|-------------|---------------------|---------------------|------|
| 1           | 413-ROOF-TRAY-01-00 | Roof Tray           | 1    |
| 2           | M8 Plastic Nut Caps | M8 Plastic Nut Caps | 14   |
| 3           | M8x20 HEX BOLT      | M8x20 HEX BOLT      | 14   |
| 4           | M8 NYLOC NUT        | M8 NYLOC NUT        | 14   |
| 9           | M8 FLAT WASHER      | M8 FLAT WASHER      | 14   |

### **Part Identification:**

Roof Rack Tray