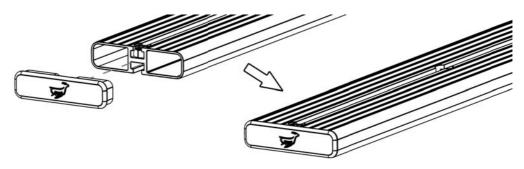

# 2 INSTALL ADAPTER AND LOAD BARS CONT...

(  ${f D}$  ) Fit a Plastic End Cap into each end of the Load Bars as shown.

( ${\bf C}$ ) Congratulations, you have completed your installation. Take a step back and admire your work. Good Job!