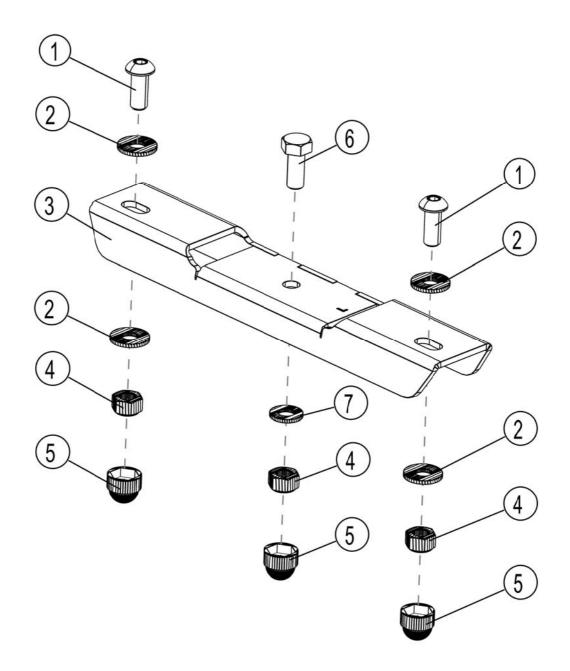

### **GET ORGANIZED...**

Here is what you are looking at:

| Item # | Quantity | Description                        |
|--------|----------|------------------------------------|
| 1      | 8        | M8 x 20 BUTTON HEAD BOLT           |
| 2      | 16       | M8 x 19 FLAT WASHER                |
| 3      | 4        | LOAD BAR ADAPTER - 2 LEFT, 2 RIGHT |
| 4      | 12       | M8 NYLOC NUT                       |
| 5      | 12       | M8 NUT CAP                         |
| 6      | 4        | M8 x 20 HEX BOLT                   |
| 7      | 4        | M8 FLAT WASHER                     |

## INSTALL ADAPTER AND LOAD BARS

You would have received two Left Hand Side (Indicated by the letter L) and two Right Hand Side (Indicated by the letter R) Load Bar Adapters. Fasten the corresponding Adapters (Item 3) to the inside of the Foot Rails using the M8 x 20 Button Head Bolts, M8 x 19 Flat Washers and M8 Nyloc Nuts (Items 1, 2, 4) as shown. Note the mounting slots are offset to one side. Ensure that the offset goes towards the inside of the Foot Rail. Place a M8 Nut Cap (Item 5) over each of the M8 Nyloc Nuts.

- (B) Referring to the Fitting Instruction (Document WDLB001) received with your Wind Deflector, fit a Wind Deflector to each of the Load Bars.
- (C) With the Load Bar still in the upside down position (Wind Deflector on top), insert a M8 x 20 Hex Bolt (Item 6) into each end of the Load Bars through the machined slots as shown. Flip the Load Bars into the upright position (Wind Deflector underneath) and loosely secure the Load Bars to the Load Bar Adapters using the remaining M8 Flat Washers and M8 Nyloc Nuts (Items 2, 6, 7) as shown. Ensure that the Lip on the Wind Deflector goes towards the rear of the vehicle. Center the Load Bars, left to right and tighten the Nyloc Nuts. Place a M8 Nut Cap (Item 5) over each of the Nyloc Nuts.