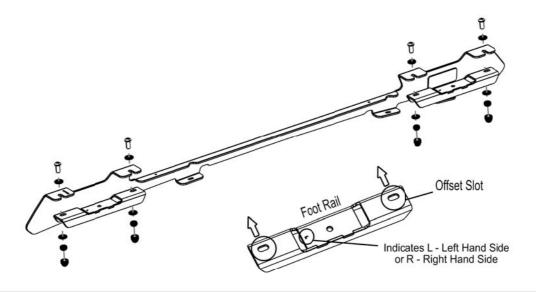

## INSTALL ADAPTER AND LOAD BARS

You would have received two Left Hand Side (Indicated by the letter L) and two Right Hand Side (Indicated by the letter R) Load Bar Adapters. Fasten the corresponding Adapters (Item 3) to the inside of the Foot Rails using the M8 x 20 Button Head Bolts, M8 x 19 Flat Washers and M8 Nyloc Nuts (Items 1, 2, 4) as shown. Note the mounting slots are offset to one side. Ensure that the offset goes towards the inside of the Foot Rail. Place a M8 Nut Cap (Item 5) over each of the M8 Nyloc Nuts.