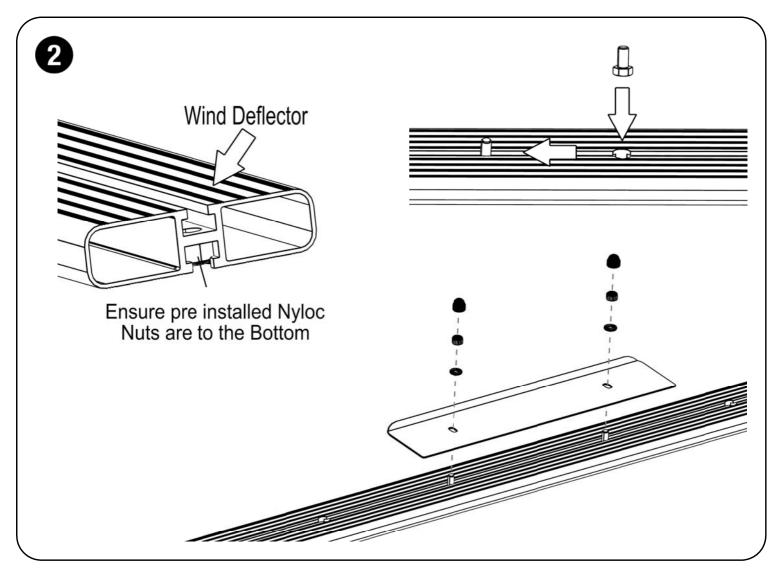

- (B) Referring to the Fitting Instruction (Document WDLB001) received with your Wind Deflector, fit a Wind Deflector to each of the Load Bars.
- (C) With the Load Bar still in the upside down position (Wind Deflector on top), insert a M8 x 20 Hex Bolt (Item 6) into each end of the Load Bars through the machined slots as shown. Flip the Load Bars into the upright position (Wind Deflector underneath) and loosely secure the Load Bars to the Load Bar Adapters using the remaining M8 Flat Washers and M8 Nyloc Nuts (Items 2, 6, 7) as shown. Ensure that the Lip on the Wind Deflector goes towards the rear of the vehicle. Center the Load Bars, left to right and tighten the Nyloc Nuts. Place a M8 Nut Cap (Item 5) over each of the Nyloc Nuts.