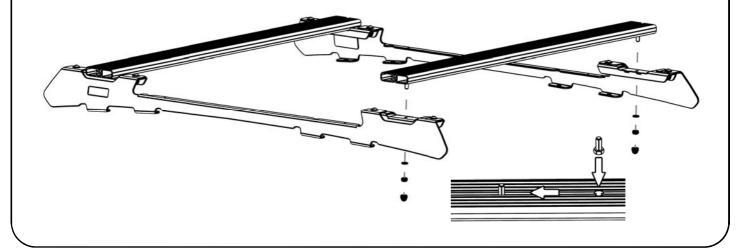

- (B) Referring to the Fitting Instruction (Document WDLB001) received with your Wind Deflector, fit a Wind Deflector to each of the Load Bars.
- (C) With the Load Bar still in the upside down position (Wind Deflector on top), insert a M8 x 20 Hex Bolt (Item 6) into each end of the Load Bars through the machined slots as shown. Flip the Load Bars into the upright position (Wind Deflector underneath) and loosely secure the Load Bars to the Load Bar Adapters using the remaining M8 Flat Washers and M8 Nyloc Nuts (Items 2, 6, 7) as shown. Ensure that the Lip on the Wind Deflector goes towards the rear of the vehicle. Center the Load Bars, left to right and tighten the Nyloc Nuts. Place a M8 Nut Cap (Item 5) over each of the Nyloc Nuts.