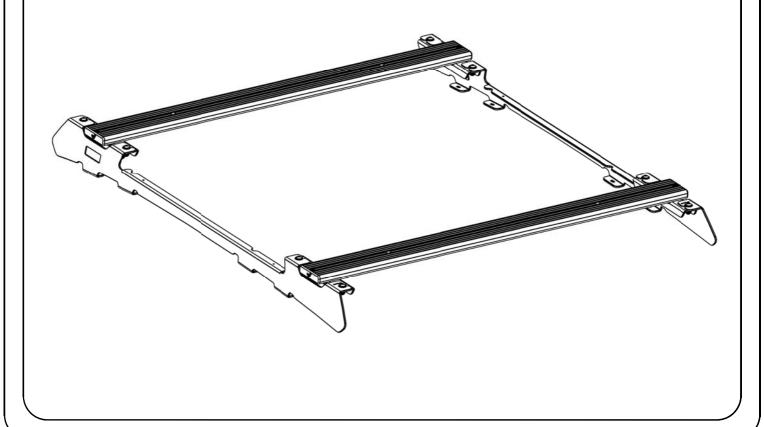

## INSTALL ADAPTER AND LOAD BARS

You would have received two Left Hand Side (Indicated by the letter L) and two Right Hand Side (Indicated by the letter R) Load Bar Adapters. Fasten the corresponding Adapters (Item 3) to the inside of the Foot Rails using the M8 x 20 Button Head Bolts, M8 x 19 Flat Washers and M8 Nyloc Nuts (Items 1, 2, 4) as shown. Note the mounting slots are offset to one side. Ensure that the offset goes towards the inside of the Foot Rail. Place a M8 Nut Cap (Item 5) over each of the M8 Nyloc Nuts.

- (B) Referring to the Fitting Instruction (Document WDLB001) received with your Wind Deflector, fit a Wind Deflector to each of the Load Bars.
- (C) With the Load Bar still in the upside down position (Wind Deflector on top), insert a M8 x 20 Hex Bolt (Item 6) into each end of the Load Bars through the machined slots as shown. Flip the Load Bars into the upright position (Wind Deflector underneath) and loosely secure the Load Bars to the Load Bar Adapters using the remaining M8 Flat Washers and M8 Nyloc Nuts (Items 2, 6, 7) as shown. Ensure that the Lip on the Wind Deflector goes towards the rear of the vehicle. Center the Load Bars, left to right and tighten the Nyloc Nuts. Place a M8 Nut Cap (Item 5) over each of the Nyloc Nuts.