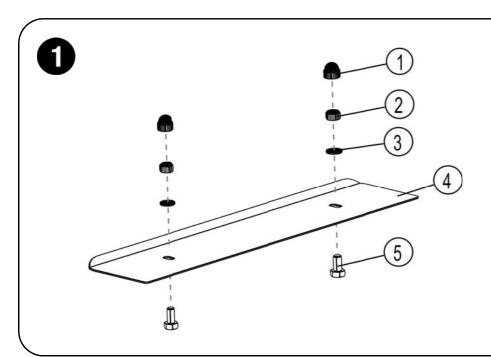

### You will need:

- 13 mm Flat or Socket Wrench
- Measuring Tape

| Item# | Quantity | Description      |
|-------|----------|------------------|
| 1     | 2        | M8 NUT CAP       |
| 2     | 2        | M8 NYLOC NUT     |
| 3     | 2        | M8 FLAT WASHER   |
| 4     | 1        | WIND DEFLECTOR   |
| 5     | 2        | M8 x 16 HEX BOLT |