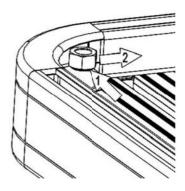

## **MOUNTING THE BOTTLE OPENER**

You will need:

□ a 5 mm Hex Key

Slide the Nyloc Nut down the "T-slot" channel to the desired location.

( **B** ) Position the Bottle Opener above the Nyloc Nut, lining up the hole in the top of the Bottle Opener with the Nyloc Nut. Fasten the Bottle Opener to the rack using the Button Head Bolt and Flat Washer supplied.