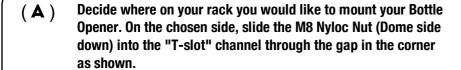

## **MOUNTING THE BOTTLE OPENER**

You will need:

□ a 5 mm Hex Key

Slide the Nyloc Nut down the "T-slot" channel to the desired location.

( **B** ) Position the Bottle Opener above the Nyloc Nut, lining up the hole in the top of the Bottle Opener with the Nyloc Nut. Fasten the Bottle Opener to the rack using the Button Head Bolt and Flat Washer supplied.