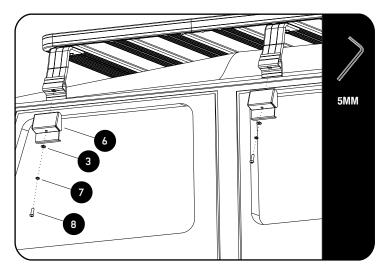

Place M8 Nut Caps (Item 5) on all the Nyloc Nuts after fully tightening.

2.3

Secure the Gutter Clamps (Item 6) using M8 x 30 Button Heads, M8 SS Spring Washers and M8 x 16 x 1.6SS Flat Washers (Items 3, 7 & 8).