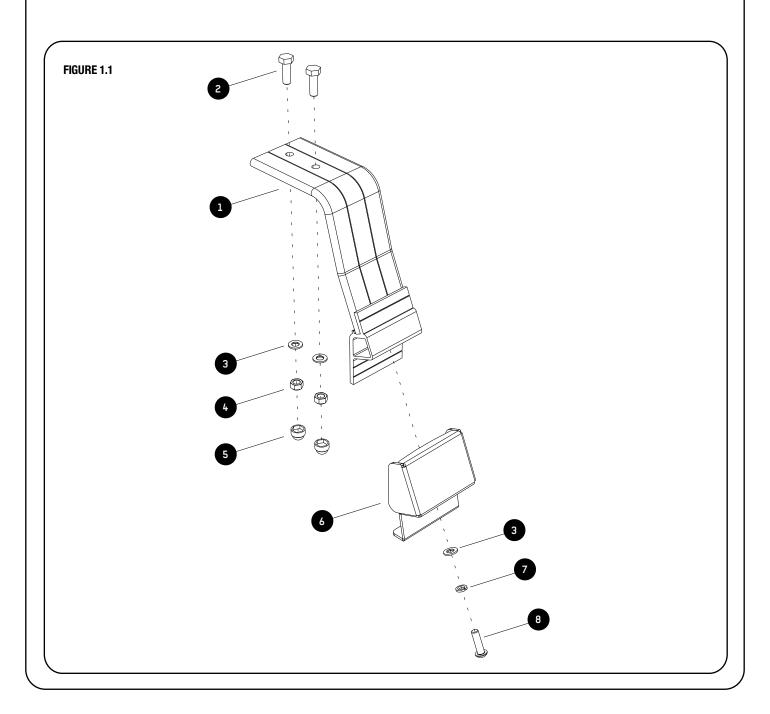

| IN THE BOX |     |                             |
|------------|-----|-----------------------------|
| 1          | 2 X | Leg                         |
| 2          | 4 X | M8 x 25 Hex Bolt            |
| 3          | 4 X | M8 x 16 x 1.6SS Flat Washer |
| 4          | 4 X | M8 Nyloc Nut                |
| 5          | 2 X | M8 Nut Cap                  |
| 6          | 2 X | Gutter Clamp                |
| 7          | 2 X | M8 SS Spring Washer         |
| 8          | 2 X | M8 x 30 Button Head Bolt    |
|            |     | <u> </u>                    |

# 2 FIT AND SECURE

2.1

Slide two M8 x 25 Hex Bolts (Item 2) into the Slats machined slots.

4

ALWAYS USE THE COMBINED SLATS FRONT AND REAR TO FIT YOUR LEGS AND YOUR FRONT RUNNER RACK.

2.2

Loosely fit the Legs (Item 1) using M8 x 16 x 1.6SS Flat Washers and M8 Nyloc Nuts (Items 3 & 4).

Place M8 Nut Caps (Item 5) on all the Nyloc Nuts after fully tightening.

2.3

Secure the Gutter Clamps (Item 6) using M8 x 30 Button Heads, M8 SS Spring Washers and M8 x 16 x 1.6SS Flat Washers (Items 3, 7 & 8).