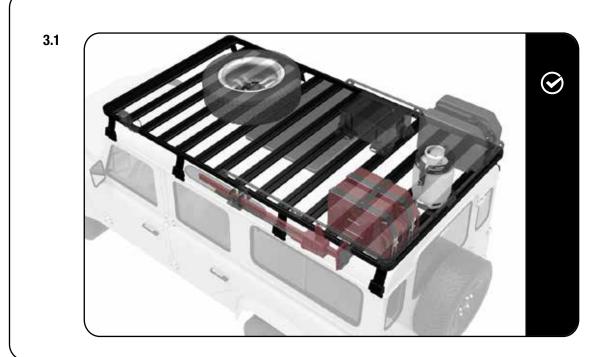

## **COMPLETION**

Congratulations! You did it. Take a step back and admire your work!