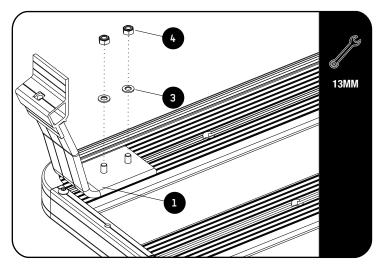

# 2 FIT AND SECURE

2.1

Slide two M8 x 25 Hex Bolts (Item 2) into the Slats machined slots.

4

ALWAYS USE THE COMBINED SLATS FRONT AND REAR TO FIT YOUR LEGS AND YOUR FRONT RUNNER RACK.

2.2

Loosely fit the Legs (Item 1) using M8 x 16 x 1.6SS Flat Washers and M8 Nyloc Nuts (Items 3 & 4).

Place M8 Nut Caps (Item 5) on all the Nyloc Nuts after fully tightening.

2.3

Secure the Gutter Clamps (Item 6) using M8 x 30 Button Heads, M8 SS Spring Washers and M8 x 16 x 1.6SS Flat Washers (Items 3, 7 & 8).