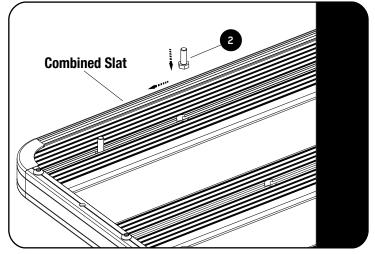

# 2 FIT AND SECURE

2.1

Slide two M8 x 25 Hex Bolts (Item 2) into the Slats machined slots.

4

ALWAYS USE THE COMBINED SLATS FRONT AND REAR TO FIT YOUR LEGS AND YOUR FRONT RUNNER RACK.

2.2

Loosely fit the Legs (Item 1) using M8 x 16 x 1.6SS Flat Washers and M8 Nyloc Nuts (Items 3 & 4).