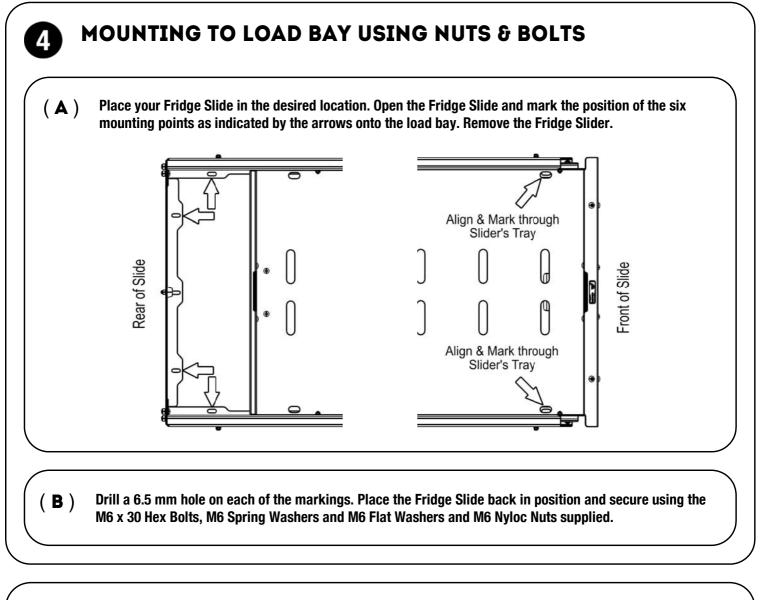

### **MOUNTING TO LOAD BAY USING NUTS & BOLTS - SECTION 4**

You will need:

- □ 10 mm Flat & Socket Wrench
- Drill Machine
- 6.5 mm Drill Bit
- Marking Pen

| Item # | Quantity | Description         |
|--------|----------|---------------------|
| 1      | 6        | M6 x 30 HEX BOLT    |
| 2      | 12       | M6 x 19 FLAT WASHER |
| 3      | 6        | M6 NYLOC NUT        |