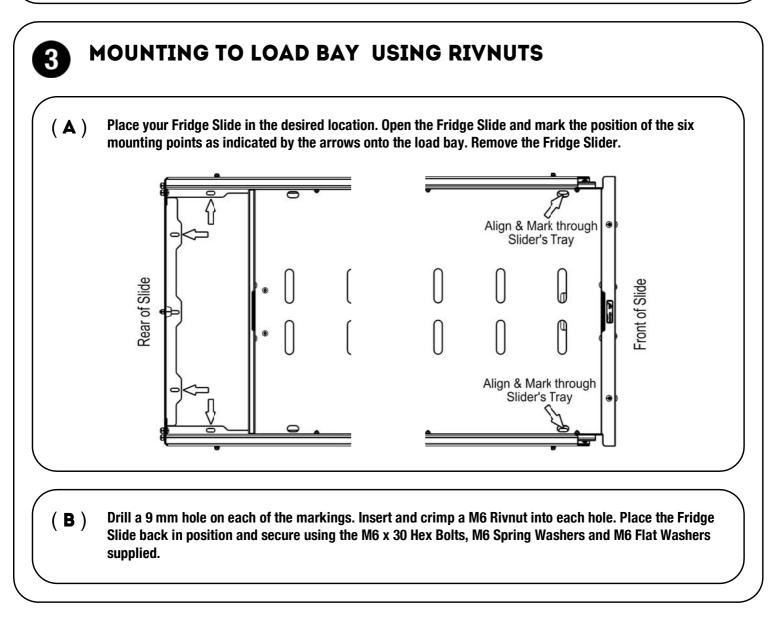

### **MOUNTING TO LOAD BAY USING RIVNUTS - SECTION 3**

You will need:

- 10 mm Flat or Socket Wrench
- Drill Machine
- 9 mm Drill Bit
- Riv Nut Tool
- Marking Pen

| Item # | Quantity | Description         |
|--------|----------|---------------------|
| 1      | 6        | M6 x 30 HEX BOLT    |
| 2      | 6        | M6 SPRING WASHER    |
| 3      | 6        | M6 x 19 FLAT WASHER |
| 4      | 6        | M6 RIV NUT          |