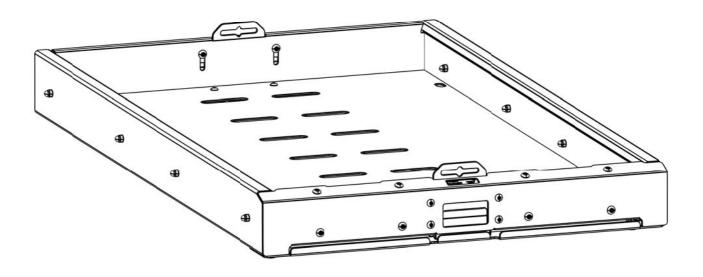

**52L - 80L FRIDGE SLIDE** 



INSTALL TIME: 30 mins



### **IMPORTANT WARNING!**

IT IS CRITICAL THAT ALL FRONT RUNNER PRODUCTS BE PROPERLY AND SECURELY ASSEMBLED AND ATTACHED TO YOUR VEHICLE. IMPROPER ATTACHMENT COULD RESULT IN AN AUTOMOBILE ACCIDENT, AND COULD CAUSE SERIOUS BODILY IN-JURY OR DEATH TO YOU OR TO OTHERS. YOU ARE RESPONSIBLE FOR ASSEMBLING AND SECURING ALL FRONT RUNNER PRODUCTS TO YOUR VEHICLE, CHECKING THE ATTACHMENTS PRIOR TO USE, AND PERIODICALLY INSPECTING THE PROD-UCTS FOR ADJUSTMENT, WEAR, AND DAMAGE. THEREFORE, YOU MUST READ AND UNDERSTAND ALL OF THE INSTRUCTIONS AND CAUTIONS SUPPLIED WITH YOUR FRONT RUNNER PRODUCT PRIOR TO INSTALLATION OR USE. IF YOU DO NOT UNDER-STAND ALL OF THE INSTRUCTIONS AND CAUTIONS, OR IF YOU HAVE NO MECHANICAL EXPERIENCE AND ARE NOT THOR-OUGHLY FAMILIAR WITH THE INSTALLATION PROCEDURES, YOU SH