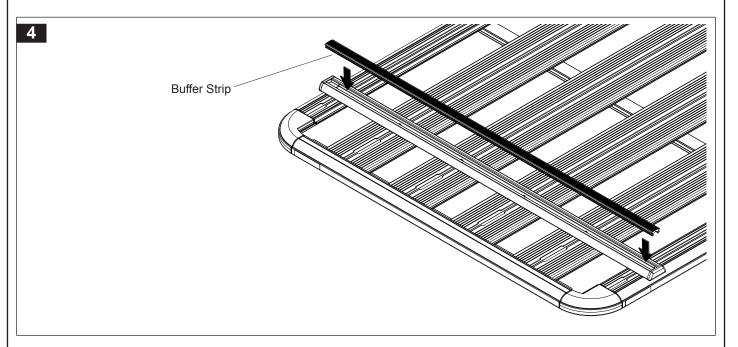

## **Alternate Fitment**

When fastening the attachment bar to the side extrusions of the tray you will have to measure and drill two holes (Diam. 7mm) in the attachment bar to suit the tray. When fitting in this manner simply use the hardware from the outside planks to fasten in this position.