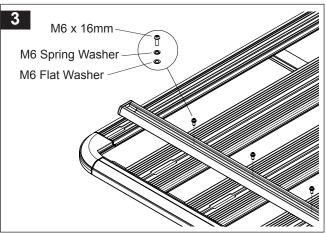

Please refer to your fitting instruction to ensure that the alloy tray is installed correctly. Check the contents of this kit before commencing fitment and report any discrepancies.

| Item | Component Name                     | Qty | Part No.  |
|------|------------------------------------|-----|-----------|
| 1    | Half Aero Crossbar (1220 / 1360mm) | 2   | A554/A555 |
| 2    | Crossbar Endcap                    | 4   | M535      |
| 3    | M6 x 16mm Security Screw           | 10  | B061      |
| 4    | M6 Spring Washer                   | 10  | W004      |
| 5    | M6 x OD12.5mm Flat Washer          | 10  | W003      |
| 6    | M6 Channel Nut                     | 10  | N002      |
| 7    | Buffer Strip                       | 2   | R004      |
| 8    | Security Allen Key 5mm             | 1   | SECKEY-S  |
| 9    | Fitting Instructions               | 1   | R254      |

## **Alternate Fitment**

When fastening the attachment bar to the side extrusions of the tray you will have to measure and drill two holes (Diam. 7mm) in the attachment bar to suit the tray. When fitting in this manner simply use the hardware from the outside planks to fasten in this position.