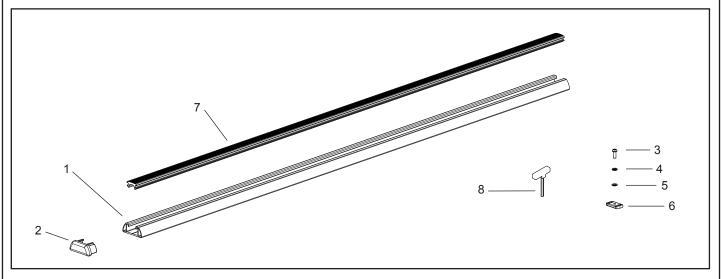

Please refer to your fitting instruction to ensure that the alloy tray is installed correctly. Check the contents of this kit before commencing fitment and report any discrepancies.

| Item | Component Name                     | Qty | Part No.  |
|------|------------------------------------|-----|-----------|
| 1    | Half Aero Crossbar (1220 / 1360mm) | 2   | A554/A555 |
| 2    | Crossbar Endcap                    | 4   | M535      |
| 3    | M6 x 16mm Security Screw           | 10  | B061      |
| 4    | M6 Spring Washer                   | 10  | W004      |
| 5    | M6 x OD12.5mm Flat Washer          | 10  | W003      |
| 6    | M6 Channel Nut                     | 10  | N002      |
| 7    | Buffer Strip                       | 2   | R004      |
| 8    | Security Allen Key 5mm             | 1   | SECKEY-S  |
| 9    | Fitting Instructions               | 1   | R254      |