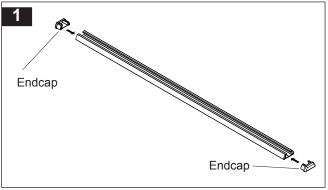

Please refer to your fitting instruction to ensure that the alloy tray is installed correctly. Check the contents of this kit before commencing fitment and report any discrepancies.

| Item | Component Name                     | Qty | Part No.  |
|------|------------------------------------|-----|-----------|
| 1    | Half Aero Crossbar (1220 / 1360mm) | 2   | A554/A555 |
| 2    | Crossbar Endcap                    | 4   | M535      |
| 3    | M6 x 16mm Security Screw           | 10  | B061      |
| 4    | M6 Spring Washer                   | 10  | W004      |
| 5    | M6 x OD12.5mm Flat Washer          | 10  | W003      |
| 6    | M6 Channel Nut                     | 10  | N002      |
| 7    | Buffer Strip                       | 2   | R004      |
| 8    | Security Allen Key 5mm             | 1   | SECKEY-S  |
| 9    | Fitting Instructions               | 1   | R254      |