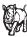

Please refer to your fitting instruction to ensure that the alloy tray is installed correctly. Check the contents of this kit before commencing fitment and report any discrepancies.

| Item | Component Name                     | Qty | Part No.  |
|------|------------------------------------|-----|-----------|
| 1    | Half Aero Crossbar (1220 / 1360mm) | 2   | A554/A555 |
| 2    | Crossbar Endcap                    | 4   | M535      |
| 3    | M6 x 16mm Security Screw           | 10  | B061      |
| 4    | M6 Spring Washer                   | 10  | W004      |
| 5    | M6 x OD12.5mm Flat Washer          | 10  | W003      |
| 6    | M6 Channel Nut                     | 10  | N002      |
| 7    | Buffer Strip                       | 2   | R004      |
| 8    | Security Allen Key 5mm             | 1   | SECKEY-S  |
| 9    | Fitting Instructions               | 1   | R254      |