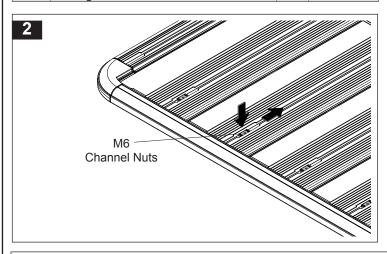

Please refer to your fitting instruction to ensure that the alloy tray is installed correctly. Check the contents of this kit before commencing fitment and report any discrepancies.

| Item | Component Name                     | Qty | Part No.  |
|------|------------------------------------|-----|-----------|
| 1    | Half Aero Crossbar (1220 / 1360mm) | 2   | A554/A555 |
| 2    | Crossbar Endcap                    | 4   | M535      |
| 3    | M6 x 16mm Security Screw           | 10  | B061      |
| 4    | M6 Spring Washer                   | 10  | W004      |
| 5    | M6 x OD12.5mm Flat Washer          | 10  | W003      |
| 6    | M6 Channel Nut                     | 10  | N002      |
| 7    | Buffer Strip                       | 2   | R004      |
| 8    | Security Allen Key 5mm             | 1   | SECKEY-S  |
| 9    | Fitting Instructions               | 1   | R254      |